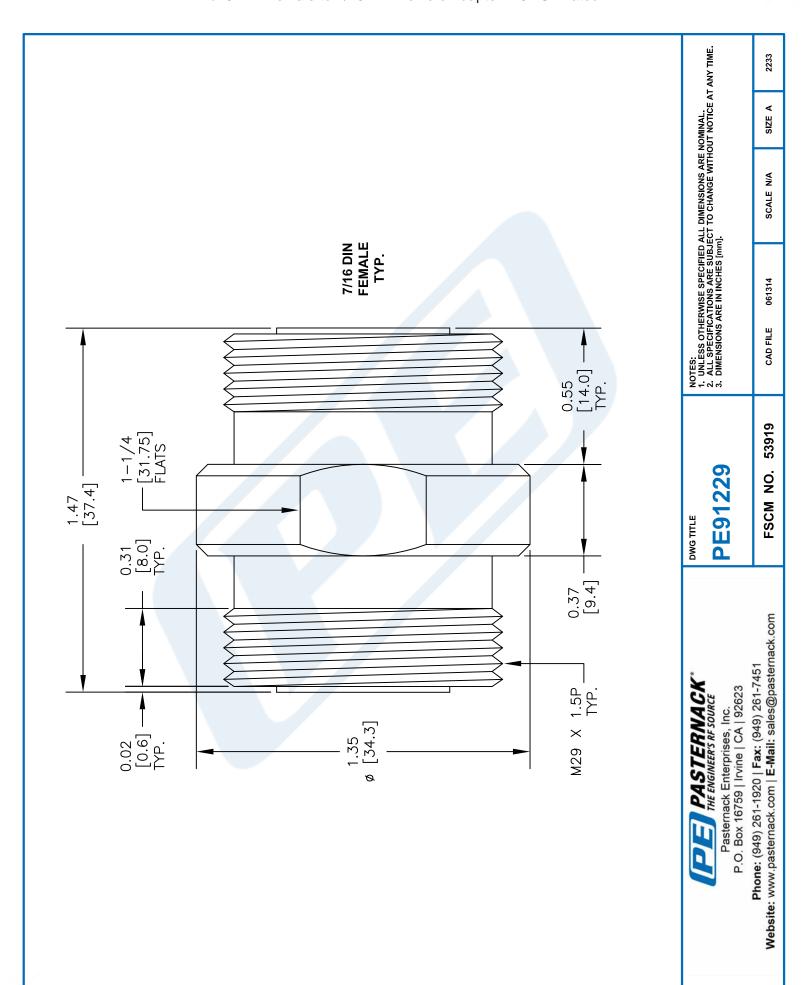

PE91229

URL: http://www.pasternack.com/7-16-female-7-16-female-straight-adapter-pe91229-p.aspx

The information contained in this document is accurate to the best of our knowledge and representative of the part described herein. It may be necessary to make modifications to the part and/or the documentation of the part, in order to implement improvements. Pasternack reserves the right to make such changes as required. Unless otherwise stated, all specifications are nominal. Pasternack does not make any representation or warranty regarding the suitability of the part described herein for any particular purpose, and Pasternack does not assume any liability arising out of the use of any part or documentation.



**PE91229 CAD Drawing**7/16 DIN Female to 7/16 DIN Female Adapter IP67 UnMated