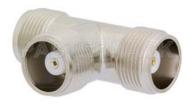

HN Tee Adapter Female-Female-Female

**PE9574** 

## **TECHNICAL DATA SHEET**

| HN Tee Adapter Female-Female-Female                |                                                                                                                                         |
|----------------------------------------------------|-----------------------------------------------------------------------------------------------------------------------------------------|
| Configuration                                      |                                                                                                                                         |
| Connector 1                                        | HN Female                                                                                                                               |
| Impedance 1                                        | 50 Ohms                                                                                                                                 |
| Connector 2                                        | HN Female                                                                                                                               |
| Impedance 2                                        | 50 Ohms                                                                                                                                 |
| Connector 3                                        | HN Female                                                                                                                               |
| Adapter Design                                     | Standard                                                                                                                                |
| Body Style                                         | Tee                                                                                                                                     |
| Mechanical Specifications                          |                                                                                                                                         |
| Size                                               |                                                                                                                                         |
| Length, in [mm]                                    | 1.935 [49.15]                                                                                                                           |
| Width/Dia., in [mm]                                | 0.75 [19.05]                                                                                                                            |
| Height, in [mm]                                    | 1.35 [34.29]                                                                                                                            |
|                                                    | 1.00 [04.20]                                                                                                                            |
| Connector 1                                        |                                                                                                                                         |
| Туре                                               | HN Female                                                                                                                               |
| Inner Conductor Material and Plating               | Silver                                                                                                                                  |
| Body Material and Plating                          | Brass, Nickel                                                                                                                           |
| Dielectric Type                                    | PTFE                                                                                                                                    |
| Connector 2                                        |                                                                                                                                         |
| Туре                                               | HN Female                                                                                                                               |
| Inner Conductor Material and Plating               | Silver                                                                                                                                  |
| Body Material and Plating                          | Brass, Nickel                                                                                                                           |
| Dielectric Type                                    | PTFE                                                                                                                                    |
| Connector 3                                        |                                                                                                                                         |
| Туре                                               | HN Female                                                                                                                               |
| Inner Conductor Material and Plating               | Silver                                                                                                                                  |
| Body Material and Plating                          | Brass, Nickel                                                                                                                           |
| Dielectric Type                                    | PTFE                                                                                                                                    |
| Compliance Certifications (visit www.Pasternack.ce | om for current document)                                                                                                                |
| RoHS Compliant                                     | Yes                                                                                                                                     |
| Plotted and Other Data                             |                                                                                                                                         |
| Notes:                                             | Values at 25 °C, sea level                                                                                                              |
| URL: http://www.pasternack.com/hn-female-female    | -female-tee-adapter-pe9574-p.aspx                                                                                                       |
|                                                    | ck Enterprises has same day shipment for domestic and Internation intain a 99% availability and are part of the broadest selection in t |