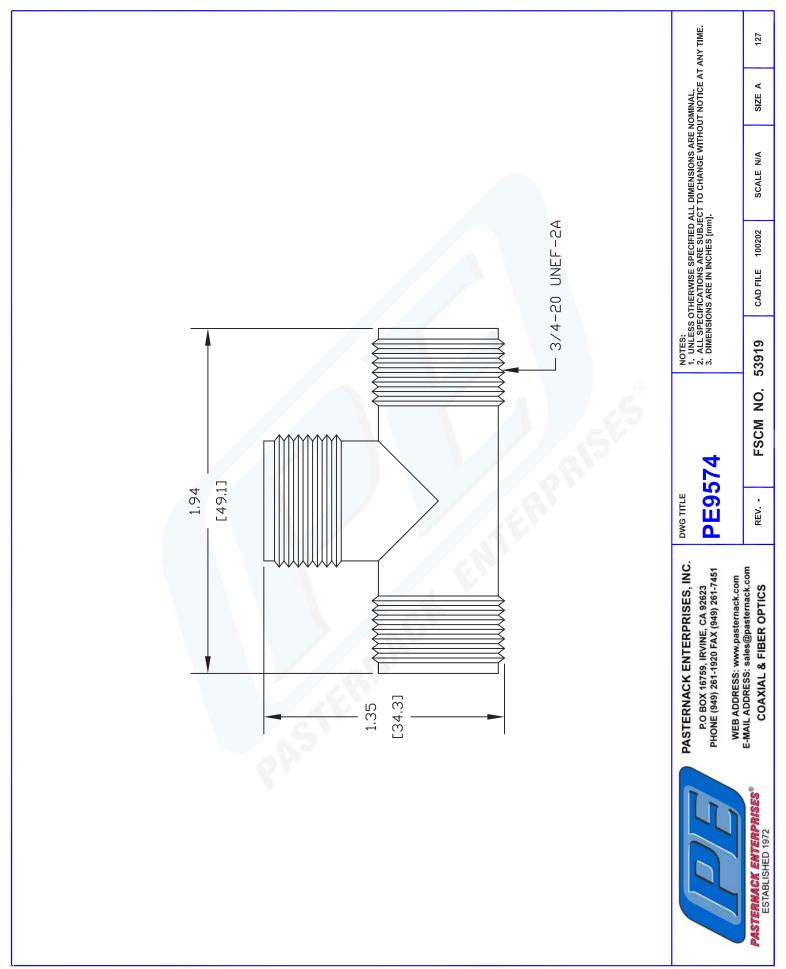

## PE9574 CAD Drawing HN Tee Adapter Female-Female

## **TECHNICAL DATA SHEET**

| HN Tee Adapter Female-Female-Female                |                                                                                                                                         |
|----------------------------------------------------|-----------------------------------------------------------------------------------------------------------------------------------------|
| Configuration                                      |                                                                                                                                         |
| Connector 1                                        | HN Female                                                                                                                               |
| Impedance 1                                        | 50 Ohms                                                                                                                                 |
| Connector 2                                        | HN Female                                                                                                                               |
| Impedance 2                                        | 50 Ohms                                                                                                                                 |
| Connector 3                                        | HN Female                                                                                                                               |
| Adapter Design                                     | Standard                                                                                                                                |
| Body Style                                         | Tee                                                                                                                                     |
| Mechanical Specifications                          |                                                                                                                                         |
| Size                                               |                                                                                                                                         |
| Length, in [mm]                                    | 1.935 [49.15]                                                                                                                           |
| Width/Dia., in [mm]                                | 0.75 [19.05]                                                                                                                            |
| Height, in [mm]                                    | 1.35 [34.29]                                                                                                                            |
|                                                    | 1.00 [04.20]                                                                                                                            |
| Connector 1                                        |                                                                                                                                         |
| Туре                                               | HN Female                                                                                                                               |
| Inner Conductor Material and Plating               | Silver                                                                                                                                  |
| Body Material and Plating                          | Brass, Nickel                                                                                                                           |
| Dielectric Type                                    | PTFE                                                                                                                                    |
| Connector 2                                        |                                                                                                                                         |
| Туре                                               | HN Female                                                                                                                               |
| Inner Conductor Material and Plating               | Silver                                                                                                                                  |
| Body Material and Plating                          | Brass, Nickel                                                                                                                           |
| Dielectric Type                                    | PTFE                                                                                                                                    |
| Connector 3                                        |                                                                                                                                         |
| Туре                                               | HN Female                                                                                                                               |
| Inner Conductor Material and Plating               | Silver                                                                                                                                  |
| Body Material and Plating                          | Brass, Nickel                                                                                                                           |
| Dielectric Type                                    | PTFE                                                                                                                                    |
| Compliance Certifications (visit www.Pasternack.ce | om for current document)                                                                                                                |
| RoHS Compliant                                     | Yes                                                                                                                                     |
| Plotted and Other Data                             |                                                                                                                                         |
| Notes:                                             | Values at 25 °C, sea level                                                                                                              |
| URL: http://www.pasternack.com/hn-female-female    | -female-tee-adapter-pe9574-p.aspx                                                                                                       |
|                                                    | ck Enterprises has same day shipment for domestic and Internation intain a 99% availability and are part of the broadest selection in t |