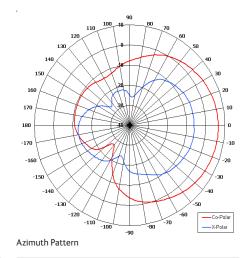

| ELECTRICAL    |                              |
|---------------|------------------------------|
| Frequency     | 805-895 MHz, 1,895-1.990 GHz |
| Gain          | 3.0 dBiC @ 850 MHz,          |
|               | 3.5 dBiC @ 1.945 GHz         |
| Polarisation  | Right Hand Circular          |
| Beamwidth     | 80° x 60° @ 850 MHz,         |
|               | 60° x 45° @ 1.945 GHz        |
| Axial Ratio   | 5 dB Typ                     |
| VSWR          | 2.0;1                        |
| Power Rating  | 20 W                         |
| Front to Back | 20 dB Typ                    |
| MECHANICAL    |                              |