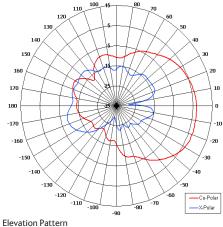

| ELECTRICAL    |                              |
|---------------|------------------------------|
| Frequency     | 805-895 MHz, 1,895-1.990 GHz |
| Gain          | 3.0 dBiC @ 850 MHz,          |
|               | 3.5 dBiC @ 1.945 GHz         |
| Polarisation  | Right Hand Circular          |
| Beamwidth     | 80° x 60° @ 850 MHz,         |
|               | 60° x 45° @ 1.945 GHz        |
| Axial Ratio   | 5 dB Typ                     |
| VSWR          | 2.0;1                        |
| Power Rating  | 20 W                         |
| Front to Back | 20 dB Typ                    |
| MECHANICAL    |                              |