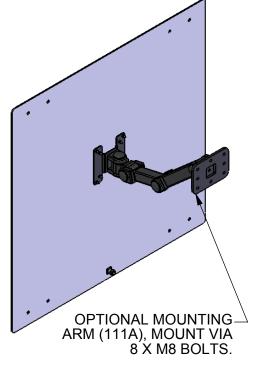

## **MOUNTING OPTIONS**

KITS AVAILABLE: Swivel & Pivot Arm (111A) or 2 x MK3

**See Separate Data Sheets** 

GA: 9402-4 Issued: 140208

20 0.13 **BASE** 725 28.54 **VIEW** 3

European Antennas Ltd. has a policy of continuous development and therefore stress that the data contained on this sheet should be used for guidance only.