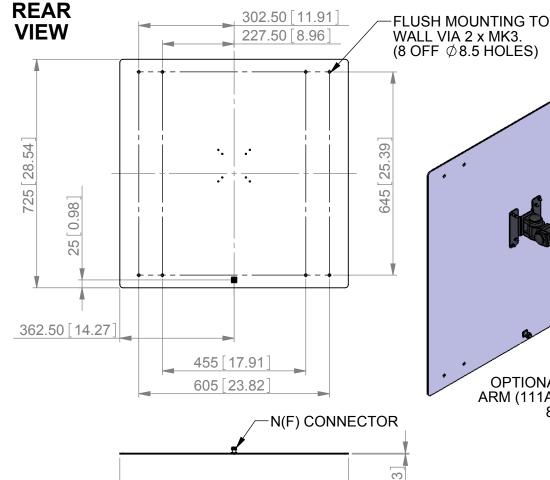

## **MOUNTING OPTIONS**

KITS AVAILABLE: Swivel & Pivot Arm (111A) or 2 x MK3

**See Separate Data Sheets** 

GA: 9402-4 Issued: 140208

20 0.13 **BASE** 725 28.54 **VIEW** 3

European Antennas Ltd. has a policy of continuous development and therefore stress that the data contained on this sheet should be used for guidance only.