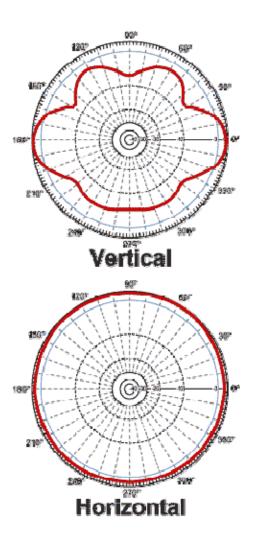

s**

| Frequency             | 2400-2500 MHz                            |
|-----------------------|------------------------------------------|
| Gain                  | 5 dBi                                    |
| Impedance             | 50 Ohm                                   |
| VSWR                  | < 2.0:1 avg.                             |
| Maximum Input Power   | 10 W                                     |
| Weight                | < 1.0 lbs (.45 kg).                      |
| Length                | 6" (152.4 mm)                            |
| Operating Temperature | -40° C to to 85° C<br>(-40° F to 185° F) |
| Polarization          | Vertical                                 |
| RoHS Compliant        | Yes                                      |



## **RF Antenna Gain Patterns**