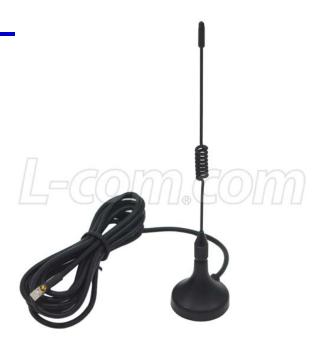

## HyperLink Wireless brand HyperGain® Range Extender 5 dBi Mobile or Desktop Omni Wireless LAN Antenna with Magnetic Base

## Description

This is a low cost WiFi antenna kit designed for applications where 360 degree coverage is desired. It can be used indoors or outdoors to achieve greater range than standard "rubber duck" antennas or a PC card's internal antenna. It is ideally suited for IEEE 802.11b and 802.11g wireless LANs and Bluetooth® applications and other systems operating in the 2.4GHz ISM band. The magnetic base is suitable for fixing to vehicles or other metal surfaces as well as sitting on a tabletop or shelf.

This antenna features a magnetic base with attached 4 foot min\* cable terminated with the appropriate radio connector, eliminating the need for a separate radio pigtail adapter.

Model: RE05U