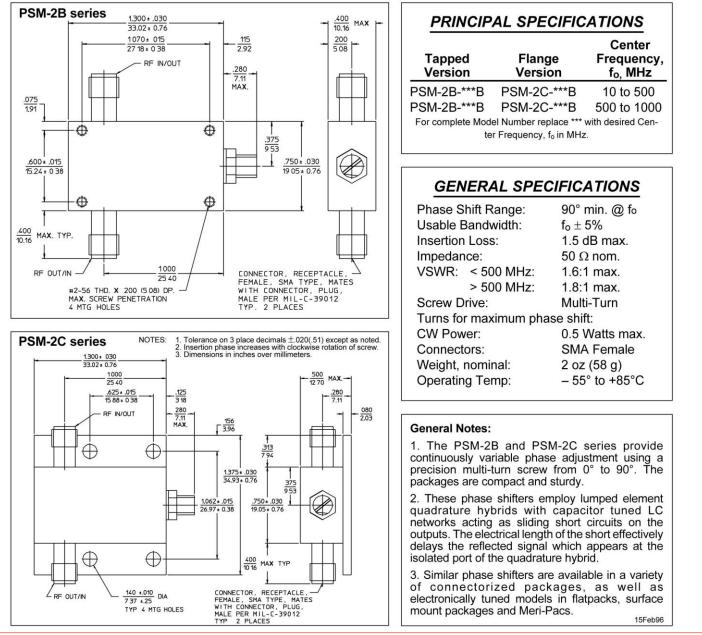

## **FEATURES**

- 10 to 1000 MHz
- 0° to 90° Range
- 10% Bandwidth
- Multi-Turn Adjustment, High Resolution Units

Microwave Solutions – Merrimac Industries 41 Fairfield Place, West Caldwell, NJ 07006

+ 1.973.575.1300 ext. 1309 • <u>mw@crane-eg.com</u> www.craneae.com/mw