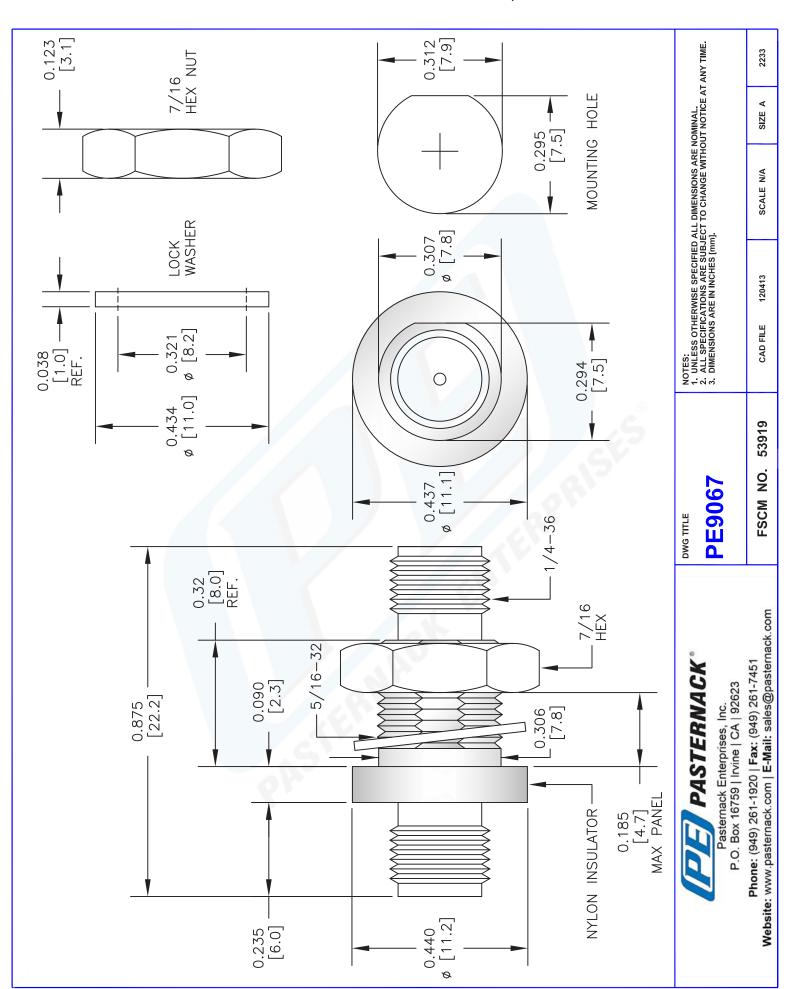

# PE9067 CAD Drawing

#### Size

Length, in [mm] 0.875 [22.23] Width/Dia., in [mm] 0.44 [11.18]

### Configuration

Connector 1 SMA Female Impedance 1 50 Ohms MIL-STD-348 Connector Specification 1 Connector 2 **SMA Female** Impedance 2 50 Ohms MIL-STD-348 Connector Specification 2 Adapter Design Standard Body Style Straight Mount Method Bulkhead Isolated Ground / Hermetic Isolated Ground