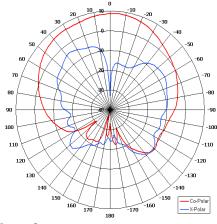

## The most important thing we build is trust

Designed for Security Applications

**Dual Band** 

Right Hand Circular Polarised

Rugged

Elevation Pattern

| REAR<br>VIEW | <u>↓</u> †   | 95 [3.74]  | -6 OFF M5 x16.0<br>STAINLESS STEEL STUDS<br>-1800MHz PORT<br>TNC(M) CONNECTOR<br>-900MHz PORT<br>TNC(F) CONNECTOR |
|--------------|--------------|------------|-------------------------------------------------------------------------------------------------------------------|
| BASE<br>VIEW | 23.70 [0.93] | 175 [6.89] | GORE-TEX VENT                                                                                                     |

| ELECTRICAL             |                                 |
|------------------------|---------------------------------|
| Frequency              | 870-960 MHz & 1710-1880 MHz     |
| Gain                   | 7.9 dBi (GSM) & 8.9 dBi DSC Non |
| Polarisation           | Right Hand Circular             |
| Beamwidth              | 80°x70° (GSM) & 55°x70° (DCS)   |
|                        | Approx                          |
| Axial Ratio            | 2 - 5 dB Typ                    |
| VSWR                   | 2.0:1 Max                       |
| Power Rating           | 20 W                            |
| Front to Back          | >20 dB                          |
| MECHANICAL             |                                 |
| Standard Finish        | Gloss White                     |
| Mass                   | 0.595 Kg (1.31 lbs)             |
| Temperature            | -40° to +60°C                   |
| Wind Loading           | 7.3 Kg (16 lbs) @ 100mph        |
| MOUNTING OPTIONS       |                                 |
| Kits Available         | N/A                             |
| See separate data shee | ts                              |
| ADDITIONAL NOTES       |                                 |