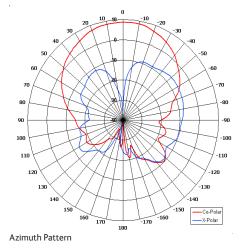

| ELECTRICAL             |                                 |
|------------------------|---------------------------------|
| Frequency              | 870-960 MHz & 1710-1880 MHz     |
| Gain                   | 7.9 dBi (GSM) & 8.9 dBi DSC Non |
| Polarisation           | Right Hand Circular             |
| Beamwidth              | 80°x70° (GSM) & 55°x70° (DCS)   |
|                        | Approx                          |
| Axial Ratio            | 2 - 5 dB Typ                    |
| VSWR                   | 2.0:1 Max                       |
| Power Rating           | 20 W                            |
| Front to Back          | >20 dB                          |
| MECHANICAL             |                                 |
| Standard Finish        | Gloss White                     |
| Mass                   | 0.595 Kg (1.31 lbs)             |
| Temperature            | -40° to +60°C                   |
| Wind Loading           | 7.3 Kg (16 lbs) @ 100mph        |
| MOUNTING OPTIONS       |                                 |
| Kits Available         | N/A                             |
| See separate data shee | ts                              |
| ADDITIONAL NOTES       |                                 |