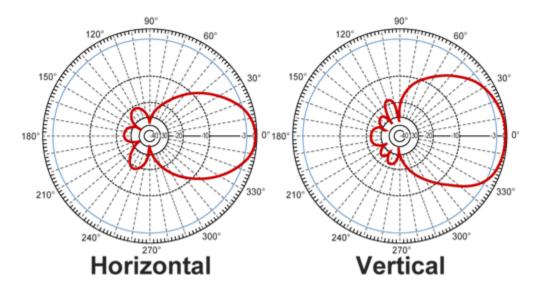

#### RF Antenna Patterns - HG5311P

Model: HG5311P

## **Electrical Specifications**

| Frequency             | 5150 - 5350 MHz     |
|-----------------------|---------------------|
| Gain                  | 11 dBi              |
| Horizontal Beam Width | 30 degrees          |
| Vertical Beam Width   | 60 degrees          |
| Impedance             | 50 Ohm              |
| VSWR                  | < 1.5:1 avg.        |
| Lightning Protection  | DC Short            |
| Connector             | Integral SMA-Female |