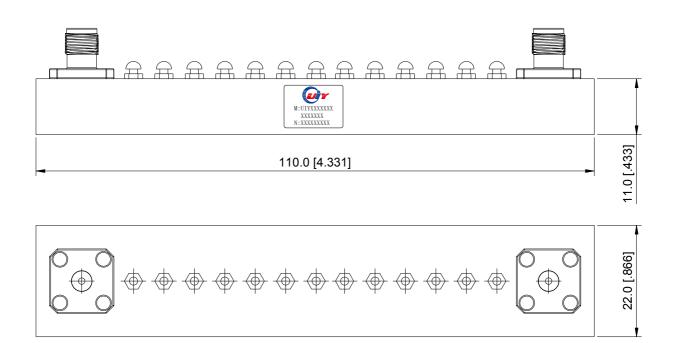

## **Mechanical Drawing**

Unit: mm/ inch, General part tolerance is ±0.2mm unless otherwise stated.