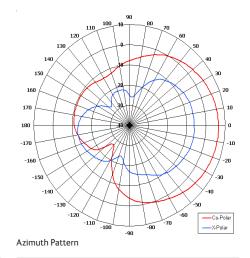

| 870-960 MHz, 1.71-1.88 GHz<br>6.4 dBiC (GSM) 8.5 dBiC (DCS) |
|-------------------------------------------------------------|
| 6.4 dBiC (GSM) 8.5 dBiC (DCS)                               |
|                                                             |
| 2. Dialet Hand Cinculan                                     |
| 2x Right Hand Circular                                      |
| 80° x60° (GSM), 60° x 50° (DCS)                             |
| Approx                                                      |
| 2-5 dB                                                      |
| 2.0:1                                                       |
| 20 W                                                        |
| >16 dB (GSM), >20 dB (DCS)                                  |
|                                                             |