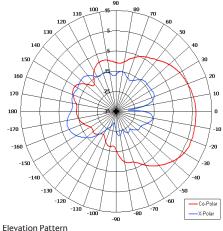

## The most important thing we build is trust

Designed for Security Applications

Suitable for Multiple Applications

Right Hand Circular Polarised

Rugged

Connector Options

Colour Options

Elevation Pattern

| 870-960 MHz, 1.71-1.88 GHz<br>6.4 dBiC (GSM) 8.5 dBiC (DCS) |
|-------------------------------------------------------------|
| 6.4 dBiC (GSM) 8.5 dBiC (DCS)                               |
|                                                             |
| 2. Dialet Hand Cinculan                                     |
| 2x Right Hand Circular                                      |
| 80° x60° (GSM), 60° x 50° (DCS)                             |
| Approx                                                      |
| 2-5 dB                                                      |
| 2.0:1                                                       |
| 20 W                                                        |
| >16 dB (GSM), >20 dB (DCS)                                  |
|                                                             |