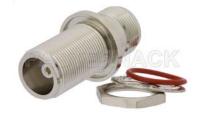

SC Female to SC Female Bulkhead Adapter

## PE9573

| SC Female to SC Female Bulkhead Adapter                                                                                   |                                                                                  |
|---------------------------------------------------------------------------------------------------------------------------|----------------------------------------------------------------------------------|
| Configuration<br>Connector 1<br>Impedance 1<br>Connector 2<br>Impedance 2<br>Adapter Design<br>Body Style<br>Mount Method | SC Female<br>50 Ohms<br>SC Female<br>50 Ohms<br>Standard<br>Straight<br>Bulkhead |
| Mechanical Specifications                                                                                                 |                                                                                  |
| <b>Size</b><br>Length, in [mm]<br>Width/Dia., in [mm]                                                                     | 1.8 [4 <mark>5</mark> .72]<br>0.96 [24.38]                                       |
| <b>Connector 1</b><br>Type<br>Inner Conductor Material and Plating<br>Body Material and Plating<br>Dielectric Type        | SC Female<br>Silver<br>Brass, Nickel<br>PTFE                                     |
| <b>Connector 2</b><br>Type<br>Inner Conductor Material and Plating<br>Body Material and Plating<br>Dielectric Type        | SC Female<br>Silver<br>Brass, Nickel<br>PTFE                                     |
| Compliance Certifications (visit www.Pasternack.com for curr<br>RoHS Compliant                                            | rent document)<br>Yes                                                            |
| Plotted and Other Data<br>Notes:                                                                                          | Values at 25 °C, sea level                                                       |
| URL: http://www.pasternack.com/sc-female-sc-female-straight-adapter-pe9573-p.aspx                                         |                                                                                  |

SC Female to SC Female Bulkhead Adapter from Pasternack Enterprises has same day shipment for domestic and International orders. Our RF, microwave and fiber optic products maintain a 99% availability and are part of the broadest selection in the industry.