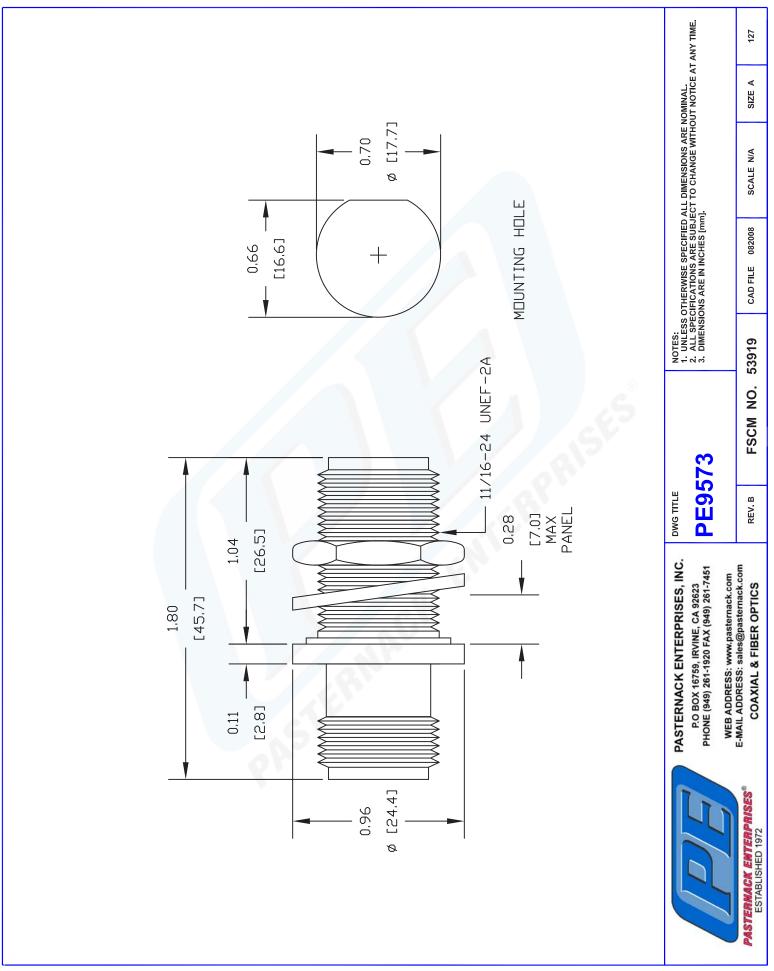

## PE9573 CAD Drawing SC Female to SC Female Bulkhead Adapter

## PE9573

| SC Female to SC Female Bulkhead Adapter                                                                                   |                                                                                  |
|---------------------------------------------------------------------------------------------------------------------------|----------------------------------------------------------------------------------|
| Configuration<br>Connector 1<br>Impedance 1<br>Connector 2<br>Impedance 2<br>Adapter Design<br>Body Style<br>Mount Method | SC Female<br>50 Ohms<br>SC Female<br>50 Ohms<br>Standard<br>Straight<br>Bulkhead |
| Mechanical Specifications                                                                                                 |                                                                                  |
| <b>Size</b><br>Length, in [mm]<br>Width/Dia., in [mm]                                                                     | 1.8 [4 <mark>5</mark> .72]<br>0.96 [24.38]                                       |
| <b>Connector 1</b><br>Type<br>Inner Conductor Material and Plating<br>Body Material and Plating<br>Dielectric Type        | SC Female<br>Silver<br>Brass, Nickel<br>PTFE                                     |
| <b>Connector 2</b><br>Type<br>Inner Conductor Material and Plating<br>Body Material and Plating<br>Dielectric Type        | SC Female<br>Silver<br>Brass, Nickel<br>PTFE                                     |
| Compliance Certifications (visit www.Pasternack.com for curr<br>RoHS Compliant                                            | rent document)<br>Yes                                                            |
| Plotted and Other Data<br>Notes:                                                                                          | Values at 25 °C, sea level                                                       |
| URL: http://www.pasternack.com/sc-female-sc-female-straight-adapter-pe9573-p.aspx                                         |                                                                                  |