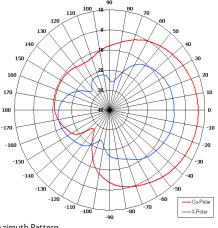

### 120 140 150 160 170 180 -170 20 Co-Pola -X-Polar -90

COBHAM

Elevation Pattern

| ELECTRICAL              |                               |
|-------------------------|-------------------------------|
| Frequency               | 870-960 MHz, 1.71-1.88 GHz    |
| Gain                    | 4.0 dBiC (GSM) 5.2 dBiC (DCS) |
| Polarisation            | 2x Right Hand Circular        |
| Beamwidth               | 80° (Az) x 60° (El) (GSM),    |
|                         | 60° (Az) x 50° (El) (DCS)     |
| Axial Ratio             | 2-5 dB Typ                    |
| VSWR                    | 2.0:1                         |
| Power Rating            | 20 W                          |
| Front to Back           | >16 dB (GSM), >20 dB (DCS)    |
| MECHANICAL              |                               |
| Standard Finish         | Gloss White & Alocrom 1200    |
| Mass                    | 0.61 Kg (1.34 lbs)            |
| Temperature             | -20° to +50°C                 |
| Wind Loading            | 7.35 Kg (16.7 lbs) @ 100mph   |
| MOUNTING OPTIONS        |                               |
| Kits Available          | N/A                           |
| See separate data sheet | ts                            |