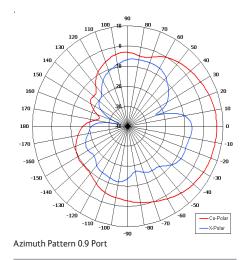

| ELECTRICAL          |                                  |
|---------------------|----------------------------------|
| Frequency           | 870-960 MHz & 1.71-1.88 GHz      |
| Gain                | 6.4 dBiC (GSM) & 8.5 dBiC (DCS)  |
|                     | Nom                              |
| Polarisation        | 2x Right Hand Circular           |
| Beamwidth (Az & El) | 80° x 60° (GSM), 60° x 50° (DCS) |
| Axial Ratio         | 2 - 5 dB                         |
| VSWR                | 2.0:1                            |
| Power Rating        | 20 W                             |
| Front to Back       | >16 dB (GSM) & >20 dB (DCS)      |
| MECHANICAL          |                                  |
| Standard Finish     | Gloss White & Alocrom 1200       |
| Mass                | 0.61 Kg (1.34 lbs)               |
| Temperature         | -20° to +50°C                    |
| Wind Loading        | 7.35 Kg (16.7 lbs) @ 100mph      |
| MOUNTING OPTIONS    |                                  |
| Kits Available      | N/A                              |