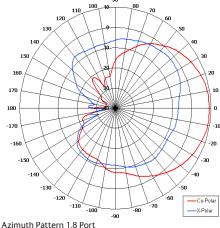

## The most important thing we build is trust

Designed for Security Applications

Suitable for Multiple Applications

Right Hand Circular Polarised

Rugged

Connector Options

Colour Options

Azimuth Pattern 1.8 Port

| ELECTRICAL          |                                  |
|---------------------|----------------------------------|
| Frequency           | 870-960 MHz & 1.71-1.88 GHz      |
| Gain                | 6.4 dBiC (GSM) & 8.5 dBiC (DCS)  |
|                     | Nom                              |
| Polarisation        | 2x Right Hand Circular           |
| Beamwidth (Az & El) | 80° x 60° (GSM), 60° x 50° (DCS) |
| Axial Ratio         | 2 - 5 dB                         |
| VSWR                | 2.0:1                            |
| Power Rating        | 20 W                             |
| Front to Back       | >16 dB (GSM) & >20 dB (DCS)      |
| MECHANICAL          |                                  |
| Standard Finish     | Gloss White & Alocrom 1200       |
| Mass                | 0.61 Kg (1.34 lbs)               |
| Temperature         | -20° to +50°C                    |
| Wind Loading        | 7.35 Kg (16.7 lbs) @ 100mph      |
| MOUNTING OPTIONS    |                                  |
| Kits Available      | N/A                              |