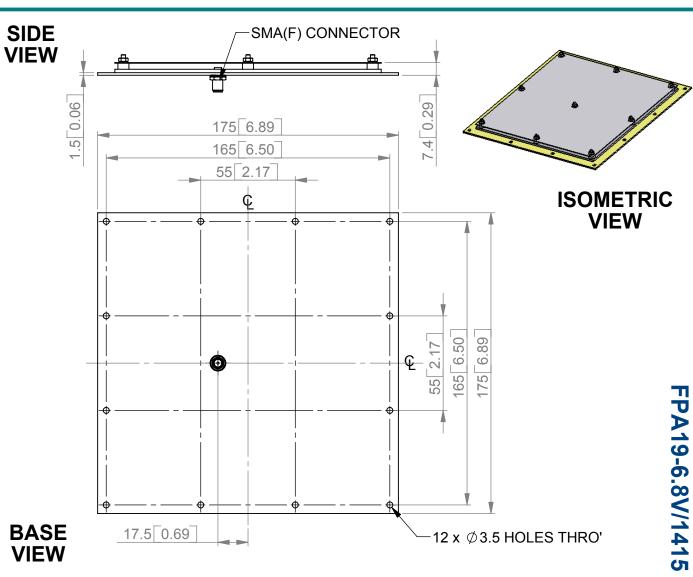

| MOUNTING OPTIONS  |        |  |
|-------------------|--------|--|
| KITS AVAILABLE:   | N/A    |  |
| See Separate Data | Sheets |  |

GA: 1415-1 Issued: 070907

DIMENSIONS: mm [inches]

European Antennas Ltd. has a policy of continuous developement and therefore stress that the data contained on this sheet should be used for guidance only.