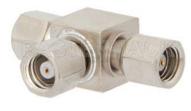

SMC Tee Adapter Plug-Plug-Plug

#### **TECHNICAL DATA SHEET**

| anfiguration                                                                                                 |                                                                     |
|--------------------------------------------------------------------------------------------------------------|---------------------------------------------------------------------|
| Connector 1                                                                                                  | SMC Plug                                                            |
| Impedance 1                                                                                                  | 50 Ohms                                                             |
| Connector 2                                                                                                  | SMC Plug                                                            |
| Impedance 2                                                                                                  | 50 Ohms                                                             |
| Connector 3                                                                                                  | SMC Plug                                                            |
| Adapter Design                                                                                               | Standard                                                            |
| Body Style                                                                                                   | Tee                                                                 |
| echanical Specifications                                                                                     |                                                                     |
| Size                                                                                                         |                                                                     |
| Length, in [mm]                                                                                              | 0.847 [21.51]                                                       |
| Width/Dia., in [mm]                                                                                          | 0.25 [6.35]                                                         |
| Height, in [mm]                                                                                              | 0.63 [16]                                                           |
| Connector 1                                                                                                  |                                                                     |
| Туре                                                                                                         | SMC Plug                                                            |
| Inner Conductor Material and Plating                                                                         | Gold                                                                |
| Coupling Nut Material and Plating                                                                            | Brass, Nickel                                                       |
| Body Material and Plating                                                                                    | Brass, Nickel                                                       |
| Dielectric Type                                                                                              | PTFE                                                                |
| Connector 2                                                                                                  |                                                                     |
| Туре                                                                                                         | SMC Plug                                                            |
| Inner Conductor Material and Plating                                                                         | Gold                                                                |
| Coupling Nut Material and Plating                                                                            | Brass, Nickel                                                       |
| Body Material and Plating                                                                                    | Brass, Nickel                                                       |
| Dielectric Type                                                                                              | PTFE                                                                |
| Connector 3                                                                                                  |                                                                     |
| Туре                                                                                                         | SMC Plug                                                            |
| Inner Conductor Material and Plating                                                                         | Gold                                                                |
| Coupling Nut Material and Plating                                                                            | Brass, Nickel                                                       |
| Body Material and Plating                                                                                    | Brass, Nickel                                                       |
| Dielectric Type                                                                                              | PTFE                                                                |
|                                                                                                              |                                                                     |
|                                                                                                              |                                                                     |
|                                                                                                              |                                                                     |
|                                                                                                              |                                                                     |
| Click the following link (or enter part number in "SE<br>inventory and certifications: SMC Tee Adapter Plug- | ARCH" on website) to obtain additional part information including p |
| Inventory and certifications. SIVIC Tee Adapter Plug-                                                        |                                                                     |

## **PE9305**

SMC Tee Adapter Plug-Plug-Plug

**PE9305** 