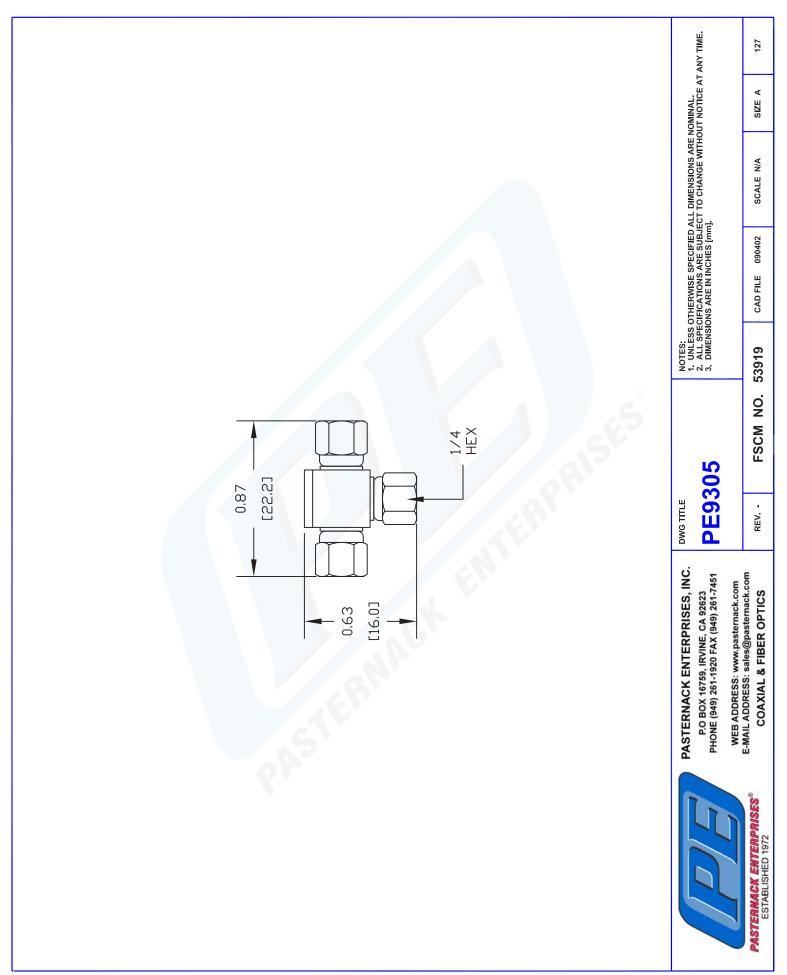

# PE9305 CAD Drawing

SMC Tee Adapter Plug-Plug-Plug

#### **TECHNICAL DATA SHEET**

| anfiguration                                                                                                 |                                                                     |
|--------------------------------------------------------------------------------------------------------------|---------------------------------------------------------------------|
| Connector 1                                                                                                  | SMC Plug                                                            |
| Impedance 1                                                                                                  | 50 Ohms                                                             |
| Connector 2                                                                                                  | SMC Plug                                                            |
| Impedance 2                                                                                                  | 50 Ohms                                                             |
| Connector 3                                                                                                  | SMC Plug                                                            |
| Adapter Design                                                                                               | Standard                                                            |
| Body Style                                                                                                   | Tee                                                                 |
| echanical Specifications                                                                                     |                                                                     |
| Size                                                                                                         |                                                                     |
| Length, in [mm]                                                                                              | 0.847 [21.51]                                                       |
| Width/Dia., in [mm]                                                                                          | 0.25 [6.35]                                                         |
| Height, in [mm]                                                                                              | 0.63 [16]                                                           |
| Connector 1                                                                                                  |                                                                     |
| Туре                                                                                                         | SMC Plug                                                            |
| Inner Conductor Material and Plating                                                                         | Gold                                                                |
| Coupling Nut Material and Plating                                                                            | Brass, Nickel                                                       |
| Body Material and Plating                                                                                    | Brass, Nickel                                                       |
| Dielectric Type                                                                                              | PTFE                                                                |
| Connector 2                                                                                                  |                                                                     |
| Туре                                                                                                         | SMC Plug                                                            |
| Inner Conductor Material and Plating                                                                         | Gold                                                                |
| Coupling Nut Material and Plating                                                                            | Brass, Nickel                                                       |
| Body Material and Plating                                                                                    | Brass, Nickel                                                       |
| Dielectric Type                                                                                              | PTFE                                                                |
| Connector 3                                                                                                  |                                                                     |
| Туре                                                                                                         | SMC Plug                                                            |
| Inner Conductor Material and Plating                                                                         | Gold                                                                |
| Coupling Nut Material and Plating                                                                            | Brass, Nickel                                                       |
| Body Material and Plating                                                                                    | Brass, Nickel                                                       |
| Dielectric Type                                                                                              | PTFE                                                                |
|                                                                                                              |                                                                     |
|                                                                                                              |                                                                     |
|                                                                                                              |                                                                     |
|                                                                                                              |                                                                     |
| Click the following link (or enter part number in "SE<br>inventory and certifications: SMC Tee Adapter Plug- | ARCH" on website) to obtain additional part information including p |
| Inventory and certifications. SIVIC Tee Adapter Plug-                                                        |                                                                     |