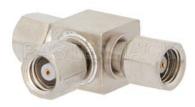

SMC Tee Adapter Plug-Plug-Plug

#### **TECHNICAL DATA SHEET**

| anfiguration                                                                                                 |                                                                     |
|--------------------------------------------------------------------------------------------------------------|---------------------------------------------------------------------|
| Connector 1                                                                                                  | SMC Plug                                                            |
| Impedance 1                                                                                                  | 50 Ohms                                                             |
| Connector 2                                                                                                  | SMC Plug                                                            |
| Impedance 2                                                                                                  | 50 Ohms                                                             |
| Connector 3                                                                                                  | SMC Plug                                                            |
| Adapter Design                                                                                               | Standard                                                            |
| Body Style                                                                                                   | Tee                                                                 |
| echanical Specifications                                                                                     |                                                                     |
| Size                                                                                                         |                                                                     |
| Length, in [mm]                                                                                              | 0.847 [21.51]                                                       |
| Width/Dia., in [mm]                                                                                          | 0.25 [6.35]                                                         |
| Height, in [mm]                                                                                              | 0.63 [16]                                                           |
| Connector 1                                                                                                  |                                                                     |
| Туре                                                                                                         | SMC Plug                                                            |
| Inner Conductor Material and Plating                                                                         | Gold                                                                |
| Coupling Nut Material and Plating                                                                            | Brass, Nickel                                                       |
| Body Material and Plating                                                                                    | Brass, Nickel                                                       |
| Dielectric Type                                                                                              | PTFE                                                                |
| Connector 2                                                                                                  |                                                                     |
| Туре                                                                                                         | SMC Plug                                                            |
| Inner Conductor Material and Plating                                                                         | Gold                                                                |
| Coupling Nut Material and Plating                                                                            | Brass, Nickel                                                       |
| Body Material and Plating                                                                                    | Brass, Nickel                                                       |
| Dielectric Type                                                                                              | PTFE                                                                |
| Connector 3                                                                                                  |                                                                     |
| Туре                                                                                                         | SMC Plug                                                            |
| Inner Conductor Material and Plating                                                                         | Gold                                                                |
| Coupling Nut Material and Plating                                                                            | Brass, Nickel                                                       |
| Body Material and Plating                                                                                    | Brass, Nickel                                                       |
| Dielectric Type                                                                                              | PTFE                                                                |
|                                                                                                              |                                                                     |
|                                                                                                              |                                                                     |
|                                                                                                              |                                                                     |
|                                                                                                              |                                                                     |
| Click the following link (or enter part number in "SE<br>inventory and certifications: SMC Tee Adapter Plug- | ARCH" on website) to obtain additional part information including p |
| Inventory and certifications. SIVIC Tee Adapter Plug-                                                        |                                                                     |

## **PE9305**

SMC Tee Adapter Plug-Plug-Plug

**PE9305** 