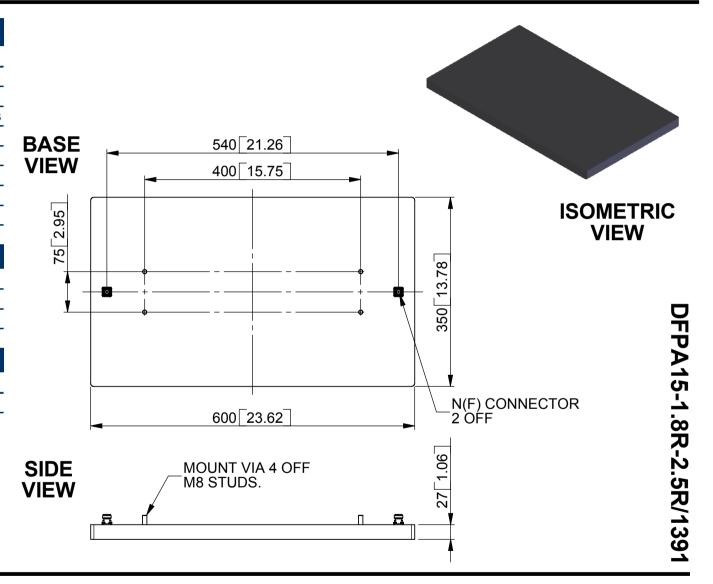

## MOUNTING OPTIONS KITS AVAILABLE: N/A See Separate Data Sheets

GA: 1391-1 Issued: 260407

DIMENSIONS: mm [inches]

European Antennas Ltd. is part of the Cobham Antennas Division

European Antennas Ltd Lambda House, Cheveley Newmarket, Suffolk, CB8 9RG, UK Tel: +44 (0)1638 731888 sales@european-antennas.co.uk www.european-antennas.co.uk