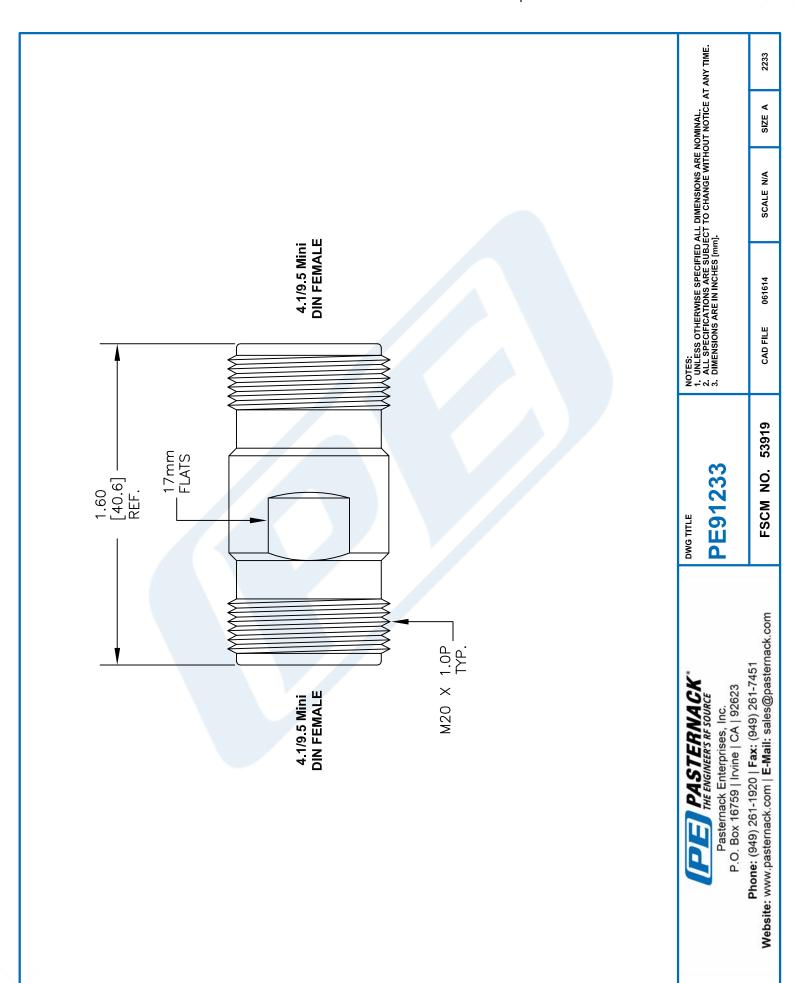

**PE91233 CAD Drawing**4.1/9.5 Mini DIN Female to 4.1/9.5 Mini DIN Female Adapter IP67 UnMated

#### **Mechanical Specifications**

Size

Length, in [mm] 1.598 [40.59]