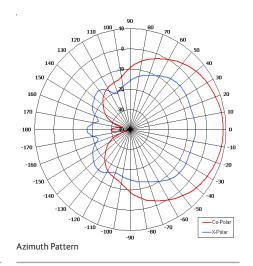

| ELECTRICAL              |                             |
|-------------------------|-----------------------------|
| Frequency               | 870 - 960 GHz               |
| Gain                    | 7 dBiC Nom                  |
| Polarisation            | Left Hand Circular          |
| Beamwidth               | 80° (Az) x 80° (EI)         |
| Axial Ratio             | 3 dB Typ                    |
| VSWR                    | 1.5:1                       |
| Power Rating            | 10 W                        |
| Front to Back           | 20 dB                       |
| MECHANICAL              |                             |
| Standard Finish         | Gloss White                 |
| Mass                    | 0.75 Kg (1.65 lbs)          |
| Temperature             | -20° to +50°C               |
| Wind Loading            | 11.9 Kg (26.2 lbs) @ 100mph |
| MOUNTING OPTIONS        |                             |
| Kits Available          | N/A                         |
| See separate data sheet | :S                          |