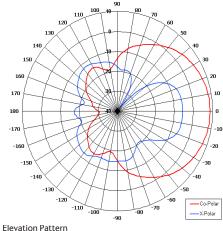

## The most important thing we build is trust

Designed for Security Applications
Suitable for Multiple Applications
Left Hand Circular Polarised
Low Profile

Elevation Pattern

| <b>TOP</b> VIEW 50 0.79  | 92.72 [3.65]                         |
|--------------------------|--------------------------------------|
| 1                        | 224.20[8.83]                         |
| 300 [11.81]              | SMA(F) CONNECTOR  - SMA(F) CONNECTOR |
| BASE<br>VIEW<br>GA: 0938 | MOUNTED VIA 4 OFF                    |

| ELECTRICAL              |                             |
|-------------------------|-----------------------------|
| Frequency               | 870 - 960 GHz               |
| Gain                    | 7 dBiC Nom                  |
| Polarisation            | Left Hand Circular          |
| Beamwidth               | 80° (Az) x 80° (EI)         |
| Axial Ratio             | 3 dB Typ                    |
| VSWR                    | 1.5:1                       |
| Power Rating            | 10 W                        |
| Front to Back           | 20 dB                       |
| MECHANICAL              |                             |
| Standard Finish         | Gloss White                 |
| Mass                    | 0.75 Kg (1.65 lbs)          |
| Temperature             | -20° to +50°C               |
| Wind Loading            | 11.9 Kg (26.2 lbs) @ 100mph |
| MOUNTING OPTIONS        |                             |
| Kits Available          | N/A                         |
| See separate data sheet | :S                          |