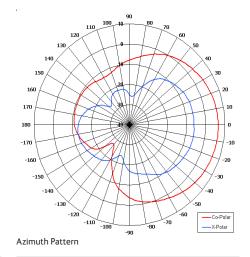

| ELECTRICAL       |                                |
|------------------|--------------------------------|
| Frequency        | 870- 960 MHz, 1.71-1.88 GHz    |
| Gain             | 4.00 dBiC (GSM) 5.2 dBiC (DCS) |
|                  | Nom                            |
| Polarisation     | 2x Right Hand Circular         |
| Beamwidth        | 80° x 60 (GSM),                |
|                  | 60° x 50° (DCS) Approx         |
| Axial Ratio      | 2-5 dB                         |
| VSWR             | 2.0:1                          |
| Power Rating     | 20 W                           |
| Front to Back    | >16 dB (GSM), >20 dB (DCS)     |
| MECHANICAL       |                                |
| Standard Finish  | Matt Black                     |
| Mass             | 0.85 Kg (1.87 lbs)             |
| Temperature      | -20° to +50°C                  |
| Wind Loading     | 7.42 Kg (16.33 lbs) @ 100mph   |
| MOUNTING OPTIONS |                                |
| Kits Available   | N/A                            |