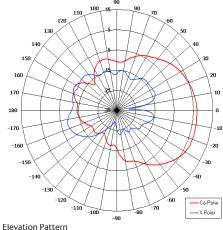

## The most important thing we build is trust

Designed for Security Applications

Suitable for Multiple Applications

Right Hand Circular Polarised

Rugged

Connector Options

Colour Options

Elevation Pattern

| ELECTRICAL       |                                |
|------------------|--------------------------------|
| Frequency        | 870- 960 MHz, 1.71-1.88 GHz    |
| Gain             | 4.00 dBiC (GSM) 5.2 dBiC (DCS) |
|                  | Nom                            |
| Polarisation     | 2x Right Hand Circular         |
| Beamwidth        | 80° x 60 (GSM),                |
|                  | 60° x 50° (DCS) Approx         |
| Axial Ratio      | 2-5 dB                         |
| VSWR             | 2.0:1                          |
| Power Rating     | 20 W                           |
| Front to Back    | >16 dB (GSM), >20 dB (DCS)     |
| MECHANICAL       |                                |
| Standard Finish  | Matt Black                     |
| Mass             | 0.85 Kg (1.87 lbs)             |
| Temperature      | -20° to +50°C                  |
| Wind Loading     | 7.42 Kg (16.33 lbs) @ 100mph   |
| MOUNTING OPTIONS |                                |
| Kits Available   | N/A                            |