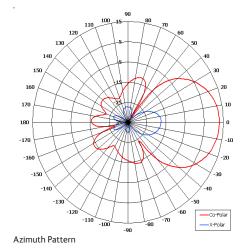

| ELECTRICAL              |                            |
|-------------------------|----------------------------|
| Frequency               | 1.24 - 1.34 GHz            |
| Gain                    | 14 dBi                     |
| Polarisation            | Linear (Vertical)          |
| Beamwidth               | 40° (Az) x 40° (El) Approx |
| Cross Polar             | 20 dB Typ                  |
| VSWR                    | 2:1 max                    |
| Power Rating            | 10W                        |
| Front to Back           | 30 dB                      |
| MECHANICAL              |                            |
| Standard Finish         | Gloss White                |
| Mass                    | 1.2 Kg (2.6 lbs)           |
| Temperature             | -20° to +50°C              |
| Wind Loading            | 25 Kg(55 lbs) @ 100mph     |
| MOUNTING OPTIONS        |                            |
| Kits Available          | N/A                        |
| See separate data sheet | S                          |
| ADDITIONAL NOTES        |                            |