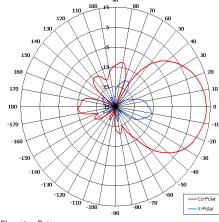

| ELECTRICAL              |                            |
|-------------------------|----------------------------|
| Frequency               | 1.24 - 1.34 GHz            |
| Gain                    | 14 dBi                     |
| Polarisation            | Linear (Vertical)          |
| Beamwidth               | 40° (Az) x 40° (El) Approx |
| Cross Polar             | 20 dB Typ                  |
| VSWR                    | 2:1 max                    |
| Power Rating            | 10W                        |
| Front to Back           | 30 dB                      |
| MECHANICAL              |                            |
| Standard Finish         | Gloss White                |
| Mass                    | 1.2 Kg (2.6 lbs)           |
| Temperature             | -20° to +50°C              |
| Wind Loading            | 25 Kg(55 lbs) @ 100mph     |
| MOUNTING OPTIONS        |                            |
| Kits Available          | N/A                        |
| See separate data sheet | S                          |
| ADDITIONAL NOTES        |                            |