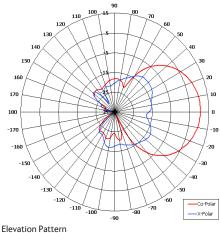

| ELECTRICAL      |                            |
|-----------------|----------------------------|
| Frequency       | 2.20 - 2.35 GHz            |
| Gain            | 13 dBiC Nom                |
| Polarisation    | Right Hand Circular        |
| Beamwidth       | 40° (Az) x 40° (El) Approx |
| Axial Ratio     | 3 dB Typ                   |
| VSWR            | 2:1 Max                    |
| Power Rating    | 20 W                       |
| Front to Back   | 25 dB                      |
| MECHANICAL      |                            |
| Standard Finish | Gloss White Radome         |