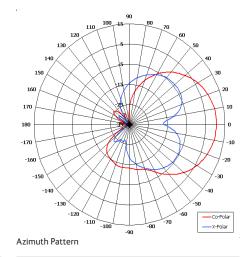

| ELECTRICAL      |                            |
|-----------------|----------------------------|
| Frequency       | 2.20 - 2.35 GHz            |
| Gain            | 13 dBiC Nom                |
| Polarisation    | Right Hand Circular        |
| Beamwidth       | 40° (Az) x 40° (El) Approx |
| Axial Ratio     | 3 dB Typ                   |
| VSWR            | 2:1 Max                    |
| Power Rating    | 20 W                       |
| Front to Back   | 25 dB                      |
| MECHANICAL      |                            |
| Standard Finish | Gloss White Radome         |