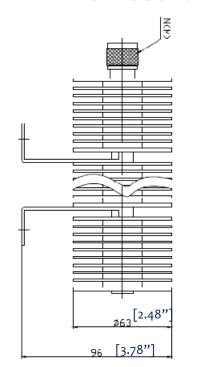

## --- **RFST200G18**

| 1.0 | Mechanical Specifications |                                           |  |
|-----|---------------------------|-------------------------------------------|--|
| 1.1 | Connector                 | N, 7/16 (Male or Female)                  |  |
| 1.2 | External Finish           | Body painted with gray/black epoxy enamel |  |