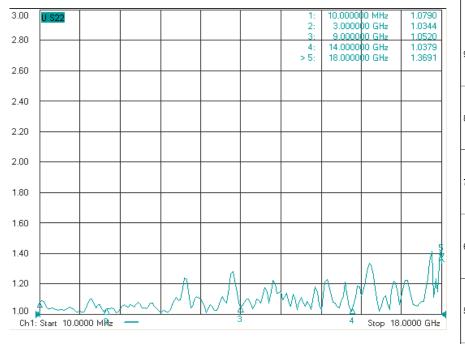

| 3.0 | Electrical Specifications |           |  |  |
|-----|---------------------------|-----------|--|--|
| 3.1 | Frequency Range           | DC-18GHz  |  |  |
| 3.2 | Average Power             | 200W (CW) |  |  |
| 3.3 | VSWR                      | 1.30 :1   |  |  |
| 3.4 | Impedance                 | 50 Ω      |  |  |