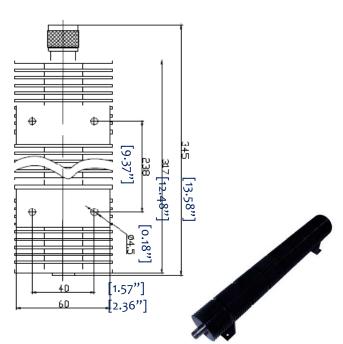

## --- **RFST200G18**

| 1.0 | Mechanical Specifications |                                           |  |
|-----|---------------------------|-------------------------------------------|--|
| 1.1 | Connector                 | N, 7/16 (Male or Female)                  |  |
| 1.2 | External Finish           | Body painted with gray/black epoxy enamel |  |