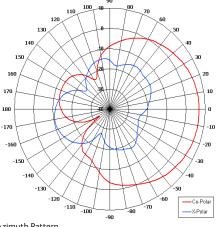

## The most important thing we build is trust

Designed for Security Applications Suitable for Multiple Applications Right Hand Circular Polarised Rugged Connector Options Colour Options

Azimuth Pattern

COBHAM

Elevation Pattern

| ELECTRICAL             |                             |
|------------------------|-----------------------------|
| Frequency              | 805-895 MHz & 1895-1990 MHz |
| Gain                   | 4.0 dBiC Typ both Ports     |
| Polarisation           | 2x Right Hand Circular      |
| Beamwidth (Az x El)    | 80° x 60° @ 845 MHz,        |
|                        | 60° x 45° @ 1945 MHz        |
| Axial Ratio            | 5 dB Typ                    |
| VSWR                   | 2.0:1                       |
| Power Rating           | 20 W                        |
| Front to Back          | 20 dB Typ                   |
| MECHANICAL             |                             |
| Standard Finish        | Matt Black                  |
| Mass                   | 1 Kg (2.2 lbs)              |
| Temperature            | -20° to +50°C               |
| Wind Loading           | 5.5 Kg (12.2 lbs) @ 100mph  |
| MOUNTING OPTIONS       |                             |
| Kits Available         | N/A                         |
| See separate data shee | ts                          |