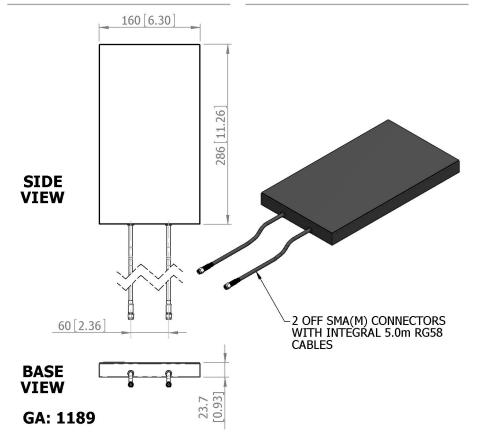

Elevation Pattern

| ELECTRICAL             |                             |
|------------------------|-----------------------------|
| Frequency              | 805-895 MHz & 1895-1990 MHz |
| Gain                   | 4.0 dBiC Typ both Ports     |
| Polarisation           | 2x Right Hand Circular      |
| Beamwidth (Az x El)    | 80° x 60° @ 845 MHz,        |
|                        | 60° x 45° @ 1945 MHz        |
| Axial Ratio            | 5 dB Typ                    |
| VSWR                   | 2.0:1                       |
| Power Rating           | 20 W                        |
| Front to Back          | 20 dB Typ                   |
| MECHANICAL             |                             |
| Standard Finish        | Matt Black                  |
| Mass                   | 1 Kg (2.2 lbs)              |
| Temperature            | -20° to +50°C               |
| Wind Loading           | 5.5 Kg (12.2 lbs) @ 100mph  |
| MOUNTING OPTIONS       |                             |
| Kits Available         | N/A                         |
| See separate data shee | ts                          |