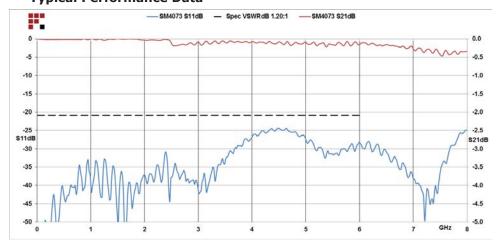

### **Plotted and Other Data**

Notes:

Values at 25 °C, sea level

### **Typical Performance Data**

Micro By Dellan

### **Electrical Specifications**

Frequency Range DC to 6 GHz
Maximum VSWR 1.2:1
Maximum Passive Intermodulation (2 x 20 Watts) -155 dBc