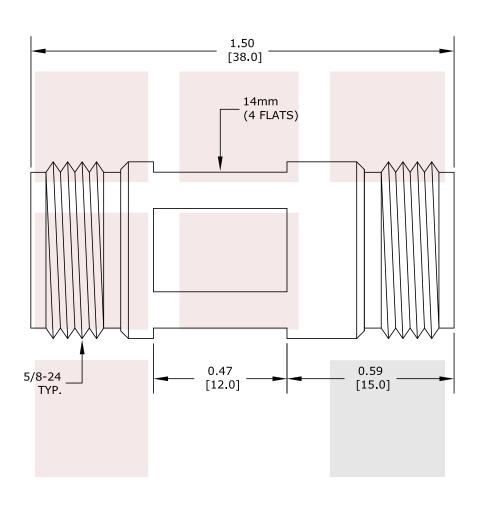

### **Mechanical Specifications**

**Size** 

Length

Weight

### **Environmental Specifications Temperature**

Operating Range

1.5 in [38.1 mm]

0.08774 lbs [39.8 g]

N Female Beryllium Copper, Silver Brass, Tri-Metal Brass, Tri-Metal Brass, Tri-Metal PTFE

N Female Beryllium Copper, Silver Brass, Tri-Metal Brass, Tri-Metal Brass, Tri-Metal PTFE

| FAIRVIEW MICROWAVE INC.  ALLEN, TX 75013 WWW.FAIRVIEWMICROWAVE.COM | NOTES:  1. UNLESS OTHERWISE SPECIFIED ALL DIMENSIONS ARE NOMINAL.  2. ALL SPECIFICATIONS ARE SUBJECT TO CHANGE WITHOUT NOTICE AT ANY TIME.  3. DIMENSIONS ARE IN INCHES [mm]. |       |       |                 |        |     |
|--------------------------------------------------------------------|-------------------------------------------------------------------------------------------------------------------------------------------------------------------------------|-------|-------|-----------------|--------|-----|
| Low PIM N Female to N Female Adapter With Body Flats               | DWG NO SM4073                                                                                                                                                                 |       |       | CAGE CODE 3FKR5 |        |     |
|                                                                    | CAD FILE 111814                                                                                                                                                               | SHEET | SCALE | N/A             | SIZE A | 150 |