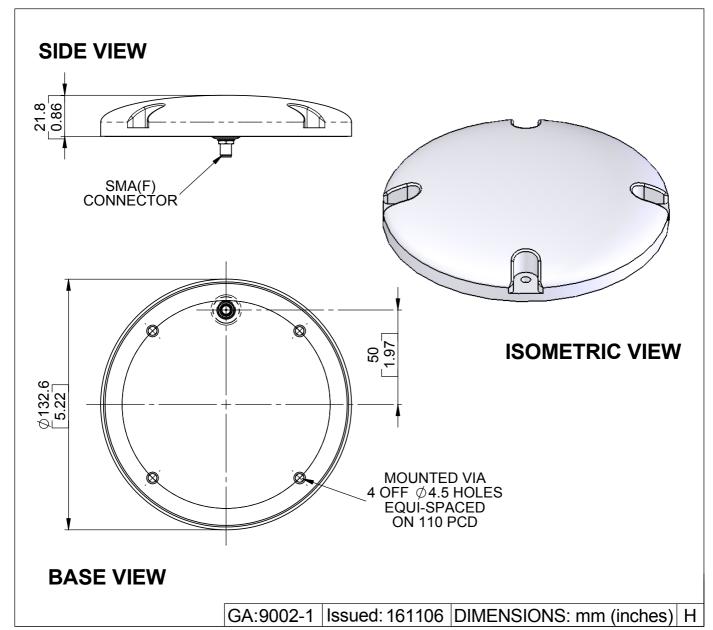

## FLAT PANEL ANTENNA

MODEL: FPA9-1.8V/9002

**FREQUENCY:** 1.71 - 1.88 GHz **GAIN:** 8.5 dBi

**POLARISATION:** Linear (Vertical) **BEAMWIDTH:** 73° (Az) x 62° (El) Approx.

CROSS POLAR: >20 dB VSWR: >2.0:1
POWER RATING: 25 W FRONT TO BACK: >20 dB

**TEMPERATURE**:  $-40^{\circ}$  to  $+60^{\circ}$ C **MASS**: 125 g / 0.275 lbs

STANDARD FINISH: Gloss White WIND LOADING: N/A

EUROPEAN ANTENNAS LTD. LAMBDA HOUSE, CHEVELEY NEWMARKET, SUFFOLK, CB8 9RG, UNITED KINGDOM