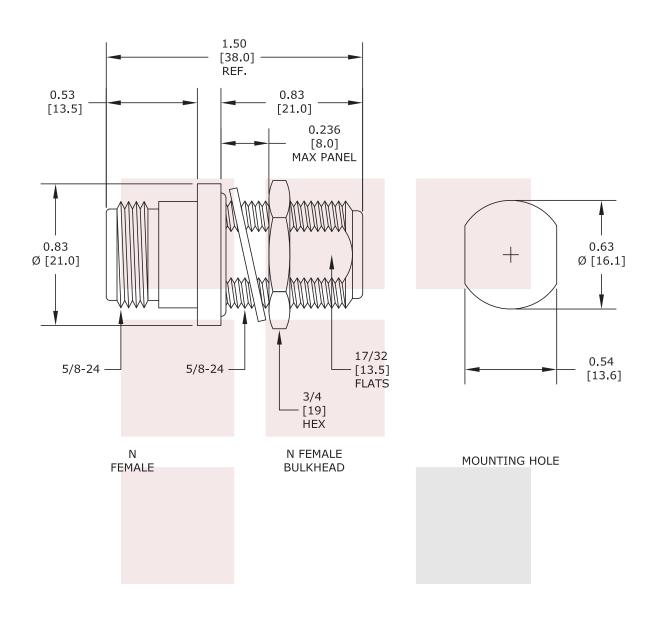

### **Mechanical Specifications**

**Size** 

Length

1.457 in [37.01 mm]

**Connector 1** 

Type

Inner Conductor Material and Plating

Body Material and Plating

Dielectric Type

**Connector 2** 

Type

Inner Conductor Material and Plating

Body Material and Plating

Dielectric Type

**Environmental Specifications Temperature** 

Operating Range

**Ingress Protection** 

N Female Beryllium Copper, Gold Brass, Tri-Metal **PTFE** 

N Female Beryllium Copper, Gold Brass, Tri-Metal PTFE

-45 to +120 deg C

IP67 UnMated

| FAIRVIEW MICROWAVE INC.  ALLEN, TX 75013 WWW.FAIRVIEWMICROWAVE.COM | NOTES:  1. UNLESS OTHERWISE SPECIFIED ALL DIMENSIONS ARE NOMINAL.  2. ALL SPECIFICATIONS ARE SUBJECT TO CHANGE WITHOUT NOTICE AT ANY TIME.  3. DIMENSIONS ARE IN INCHES [mm]. |       |       |                 |        |      |
|--------------------------------------------------------------------|-------------------------------------------------------------------------------------------------------------------------------------------------------------------------------|-------|-------|-----------------|--------|------|
| Bulkhead N Female to N Female Adapter IP67 UnMated                 | DWG NO SM4461                                                                                                                                                                 |       |       | CAGE CODE 3FKR5 |        |      |
|                                                                    | CAD FILE 070214                                                                                                                                                               | SHEET | SCALE | E N/A           | SIZE A | 2233 |