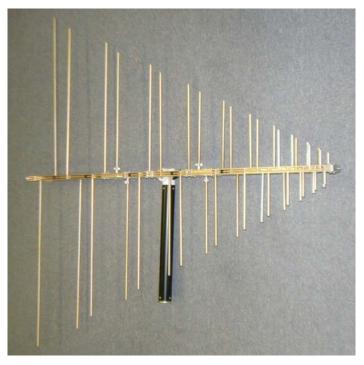

## LPD-1011-AK

This is a compact Log-Periodic antenna that is ideal for test and EMC measurements. The antenna assembly breaks down into three piece main boom and detachable elements for a compact transport size. The center mast mount allows for H or V polarization. An optional nonconductive tripod and adjustable polarization tilt head are available. An optional carry bag is available. Calibration of field strength can also be provided as an option.