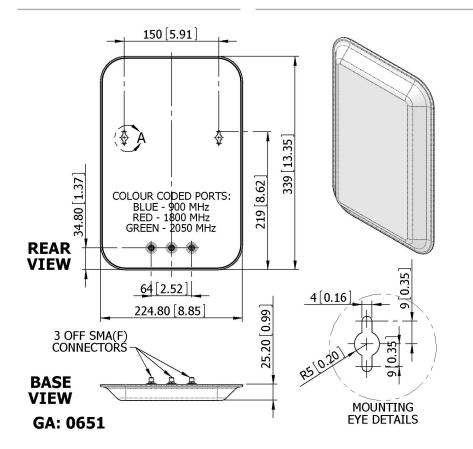

| ELECTRICAL             |                            |
|------------------------|----------------------------|
| Frequency              | GSM 900 (880-960 MHz)      |
|                        | DCS 1800 (1710-1880 MHz)   |
|                        | UMTS (1920-2175 MHz)       |
| Gain                   | 6 dBi Nom (each band)      |
| Polarisation           | Linear (Vertical)          |
| Beamwidth              | 80° (Az) x 80° (El) Approx |
| Cross Polar            | 20 dB                      |
| VSWR                   | 2.0:1 Max (each band)      |
| Power Rating           | 10 W                       |
| Front to Back          | 20 dB Typ                  |
| Isolation              | 25 dB                      |
| MECHANICAL             |                            |
| Standard Finish        | Gloss White                |
| Mass                   | 750 g (1.65 lbs)           |
| Temperature            | -20° to +50°C              |
| MOUNTING OPTIONS       |                            |
| Kits Available         | N/A                        |
| See separate data shee | 15                         |