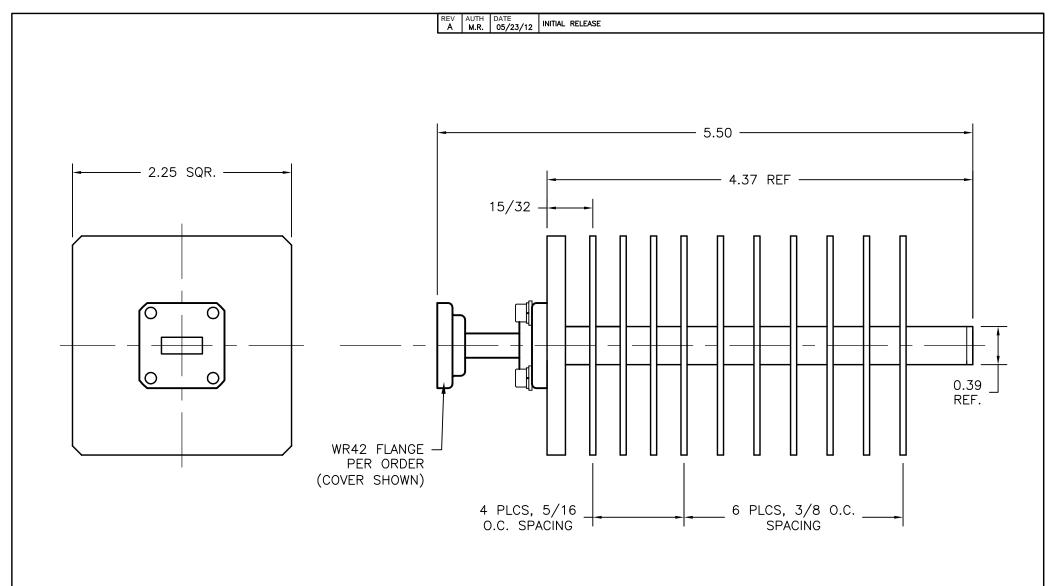

## PERFORMANCE SPECIFICATIONS

42-760-FLANGE TYPE\* MODEL CODE: WR42 ALUM. WG SIZE:

FREQ. RANGE: 18.0-26.5 GHz POWER: 1000W AVG. 120kW PEAK

MAX. VSWR: 1.15 MAX. FLANGE TYPE: SEE TABLE

\*ATM MODEL # DESIGNATION FOR COMMON FLANGE TYPES 6 = UG COVER 7 = UG CHOKE 8 = UG COVER GROOVE

OUTLINE WR42 VHP TERMINATION

REVISION CAGE CODE ATM DWG # 13869 0R8N4 MODEL# SHEET 42-760-X 1:1