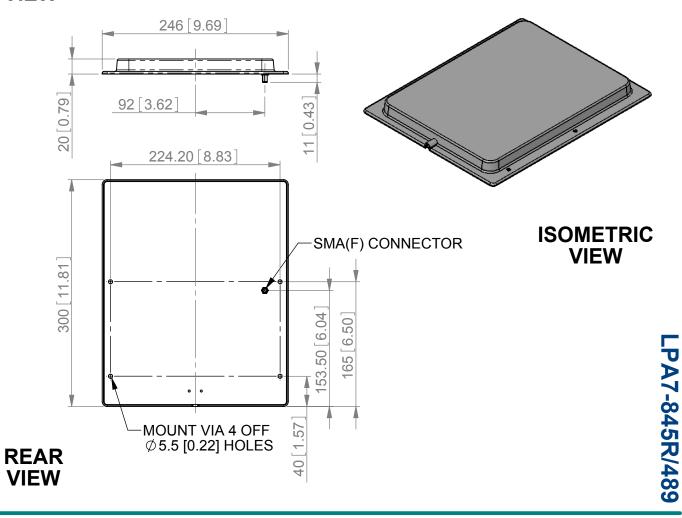

| MOUNTING OPTIONS  |        |  |
|-------------------|--------|--|
| KITS AVAILABLE:   | N/A    |  |
| See Separate Data | Sheets |  |

GA: 489-1 Issued: 200308

DIMENSIONS: mm [inches]

MOUNTING OBTIONS

## SIDE VIEW

European Antennas Ltd. has a policy of continuous development and therefore stress that the data contained on this sheet should be used for guidance only.

European Antennas Ltd. is part of the Cobham Antennas Division