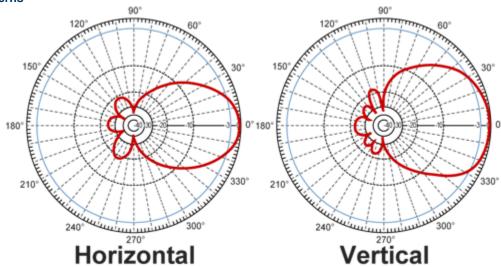

# **RF Antenna Patterns**

Model: HG5411P

## **Electrical Specifications**

| Frequency             | 5470 - 5725 MHz     |
|-----------------------|---------------------|
| Gain                  | 11 dBi              |
| Horizontal Beam Width | 30 degrees          |
| Vertical Beam Width   | 60 degrees          |
| Impedance             | 50 Ohm              |
| VSWR                  | < 1.5:1 avg.        |
| Lightning Protection  | DC Short            |
| Connector             | Integral SMA-Female |