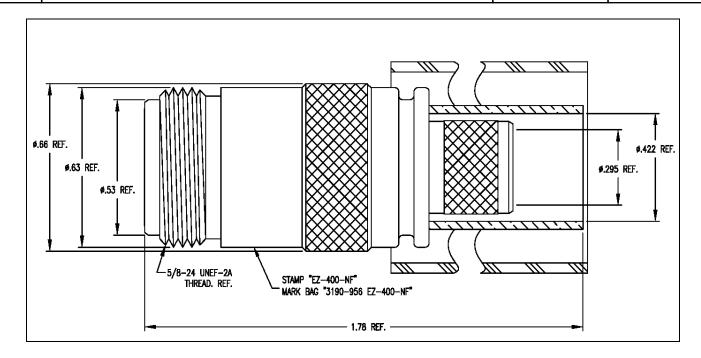

## **I. MATERIALS & FINISHES**

center contact: Gold Plated Beryllium Copper

outer contact: Nickel Plated Brass

body: Nickel Plated Brass

crimp sleeve: Nickel Plated Copper

dielectric: Teflon® PTFE gasket: Silicone Rubber

shrink sleeve: Adhesive Lined Polyolefin

crimp size: .429" hex

## **II. ELECTRICAL PROPERTIES**

impedance: 50 ohms

working voltage: 1000 vrms (max) vswr: 1.25:1 (max) up to 3 GHz insertion loss: 0.1 x √Fghz

| Unless otherwise specified, dimensions are in inches. Tolerances are applicable when specified. | Annrovals |     |         | TIMES MICROWAVE SYSTEMS Wallingford, CT 06492                |        |    |         |                         |
|-------------------------------------------------------------------------------------------------|-----------|-----|---------|--------------------------------------------------------------|--------|----|---------|-------------------------|
| ified.                                                                                          | Drawn     | JCL | 3/14/00 | (203) 949-8400; (203) 949-8423.Fax<br>www.timesmicrowave.com |        |    |         |                         |
| These drawings and specifications contain proprietary information which is the property of      |           |     |         | EZ-400-NF Type-N Female (jack) for LMR-400 Cable             |        |    |         |                         |
| Times Microwave<br>Systems.                                                                     |           |     |         | Size<br>A                                                    | .      |    | Drawing | No.:<br><b>3190-956</b> |
|                                                                                                 |           |     |         | Sca                                                          | le: NA | Re | v. (-)  | Sheet: 1 of 1           |