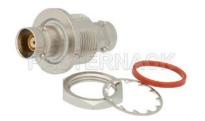

# Bulkhead Isolated Ground BNC Triax Female to BNC Triax Female Adapter

### **Bulkhead Isolated Ground BNC Triax Female to BNC Triax Female Adapter**

Configuration

Connector 1 **BNC Triax Female** Impedance 1 Non-Constant **BNC Triax Female** Connector 2 Non-Constant Impedance 2 Adapter Design Standard Body Style Straight Mount Method Bulkhead Isolated Ground / Hermetic Isolated Ground