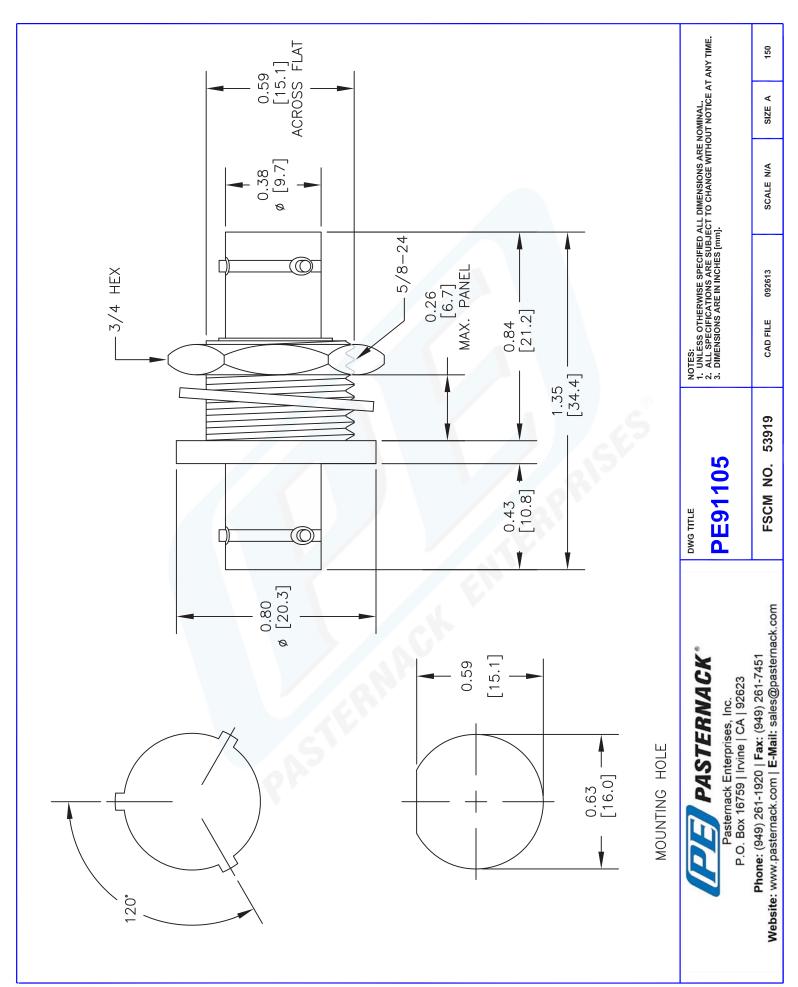

**Temperature** 

Operating Range,deg C -65 to +165

Size

Length, in [mm] 1.35 [34.29] Width/Dia., in [mm] 0.8 [20.32]

**Connector 1** 

Type BNC Triax Female Inner Conductor Material and Plating Gold

Outer Conductor Material and Plating