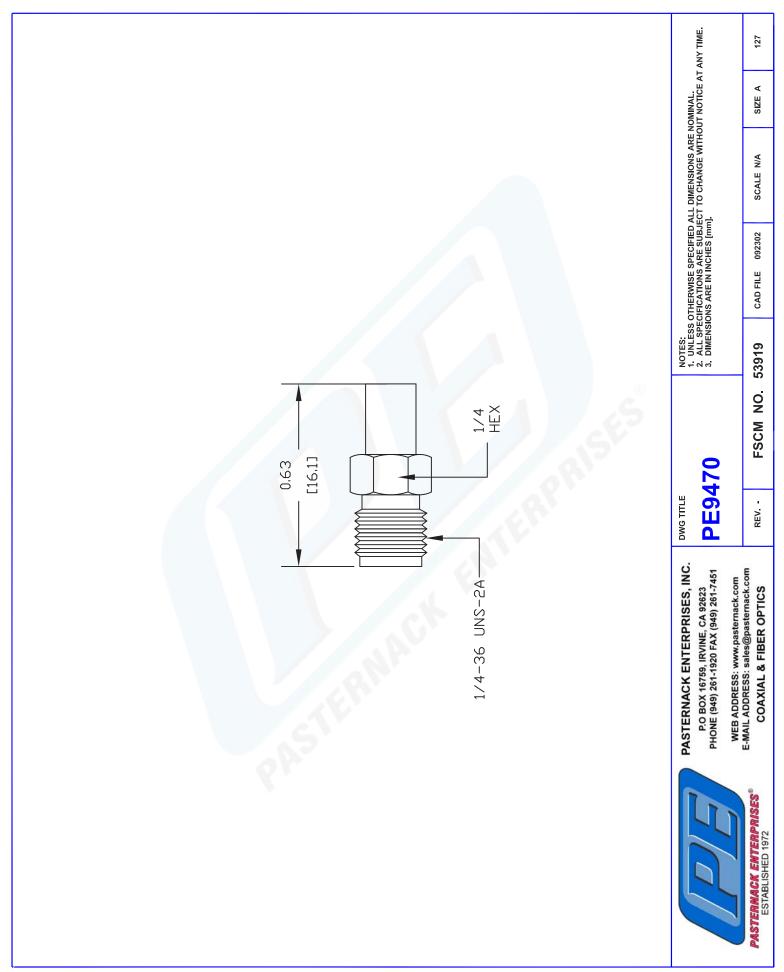

aspx                                  |                                                                      |

SMA Female to MCX Jack Adapter from Pasternack Enterprises has same day shipment for domestic and International orders. Our RF, microwave and fiber optic products maintain a 99% availability and are part of the broadest selection in the industry.

The information contained in this document is accurate to the best of our knowledge and representative of the part described herein. It may be necessary to make modifications to the part and/or the documentation of the part, in order to implement improvements. Pasternack reserves the right to make such changes as required. Unless otherwise stated, all specifications are nominal.



## PE9470 CAD Drawing

SMA Female to MCX Jack Adapter