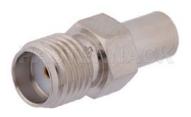

SMA Female to MCX Jack Adapter

**PE9470** 

## **TECHNICAL DATA SHEET**

| SMA Female to MCX Jack Adapter                                                                                     |                                                                      |
|--------------------------------------------------------------------------------------------------------------------|----------------------------------------------------------------------|
| Configuration<br>Connector 1<br>Impedance 1<br>Connector 2<br>Impedance 2<br>Adapter Design<br>Body Style          | SMA Female<br>50 Ohms<br>MCX Jack<br>50 Ohms<br>Standard<br>Straight |
|                                                                                                                    |                                                                      |
| <b>Size</b><br>Length, in [mm]<br>Width/Dia., in [mm]                                                              | 0.633 [16.08]<br>0.25 [6.35]                                         |
| <b>Connector 1</b><br>Type<br>Inner Conductor Material and Plating<br>Body Material and Plating<br>Dielectric Type | SMA Female<br>Gold<br>Brass, Nickel<br>PTFE                          |
| <b>Connector 2</b><br>Type<br>Inner Conductor Material and Plating<br>Body Material and Plating<br>Dielectric Type | MCX Jack<br>Gold<br>Brass, Nickel<br>PTFE                            |
| Compliance Certifications (visit www.Pasternack.com for cu<br>RoHS Compliant                                       | urrent document)<br>Yes                                              |
| Plotted and Other Data<br>Notes:                                                                                   | Values at 25 °C, sea level                                           |
| URL: http://www.pasternack.com/sma-female-mcx-jack-straight-adapter-pe9470-p.aspx                                  |                                                                      |