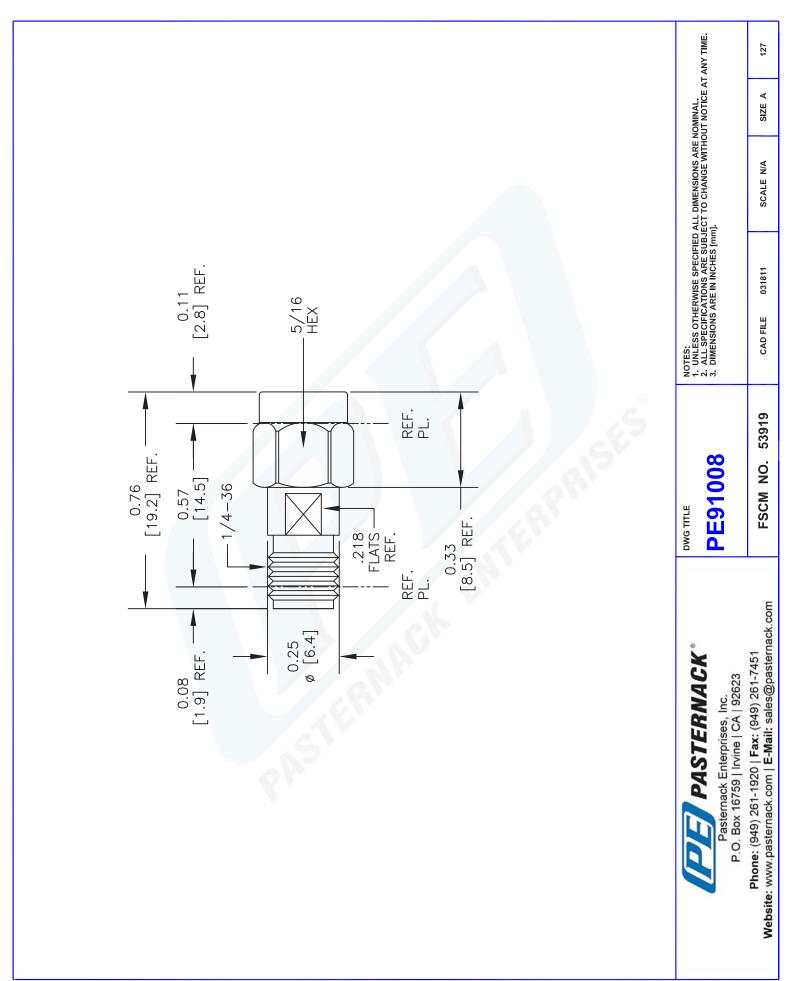

inventory and certifications: Precision SMA Male to 2.92mm Female Adapter PE91008

URL: http://www.pasternack.com/sma-male-2.92mm-female-straight-adapter-pe91008-p.aspx

The information contained in this document is accurate to the best of our knowledge and representative of the part described herein. It may be necessary to make modifications to the part and/or the documentation of the part, in order to implement improvements. Pasternack reserves the right to make such changes as required. Unless otherwise stated, all specifications are nominal.

Pasternack Enterprises, Inc. • P.O. Box 16759, Irvine, CA 92623 Phone: (866) 727-8376 or (949) 261-1920 • Fax: (949) 261-7451 Sales@Pasternack.com · Techsupport@Pasternack.com



# PE91008 CAD Drawing Precision SMA Male to 2.92mm Female Adapter