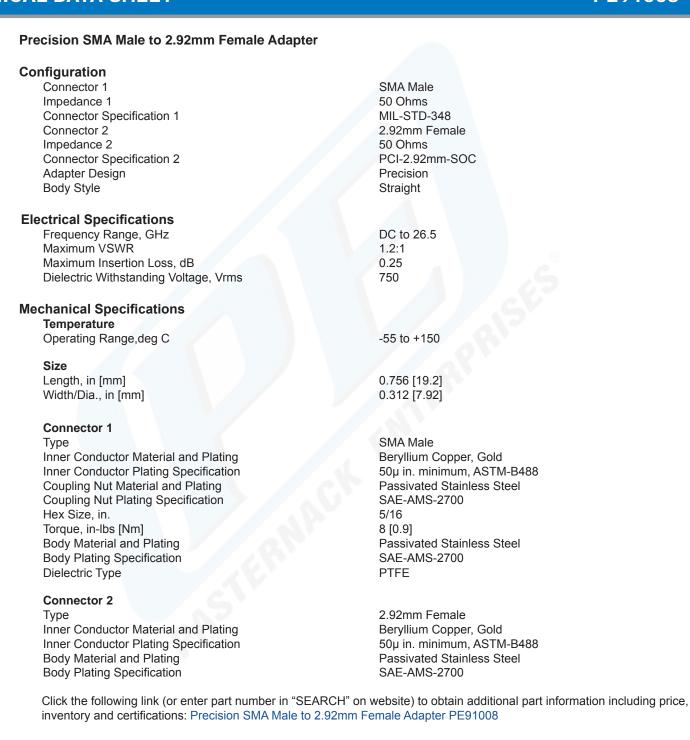

Precision SMA Male to 2.92mm Female Adapter

Click the following link (or enter part number in "SEARCH" on website) to obtain additional part information including price, inventory and certifications: Precision SMA Male to 2.92mm Female Adapter PE91008