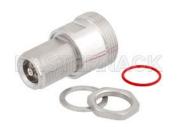

# Bulkhead 7/16 DIN Female to 4.1/9.5 Mini DIN Female Adapter IP67 Mated

### Configuration

Connector 1 7/16 DIN Female Impedance 1 50 Ohms

Connector 2 4.1/9.5 Mini DIN Female

Impedance 250 OhmsAdapter DesignStandardBody StyleStraightMount MethodBulkhead

#### **Connector 1**

Type 7/16 DIN Female
Inner Conductor Material and Plating Beryllium Copper, Silver
Body Material and Plating Brass, Tri-Metal
Dielectric Type PTFE

#### **Connector 2**

Type 4.1/9.5 Mini DIN Female
Inner Conductor Material and Plating Beryllium Copper, Silver
Body Material and Plating Brass, Tri-Metal
Dielectric Type PTFE