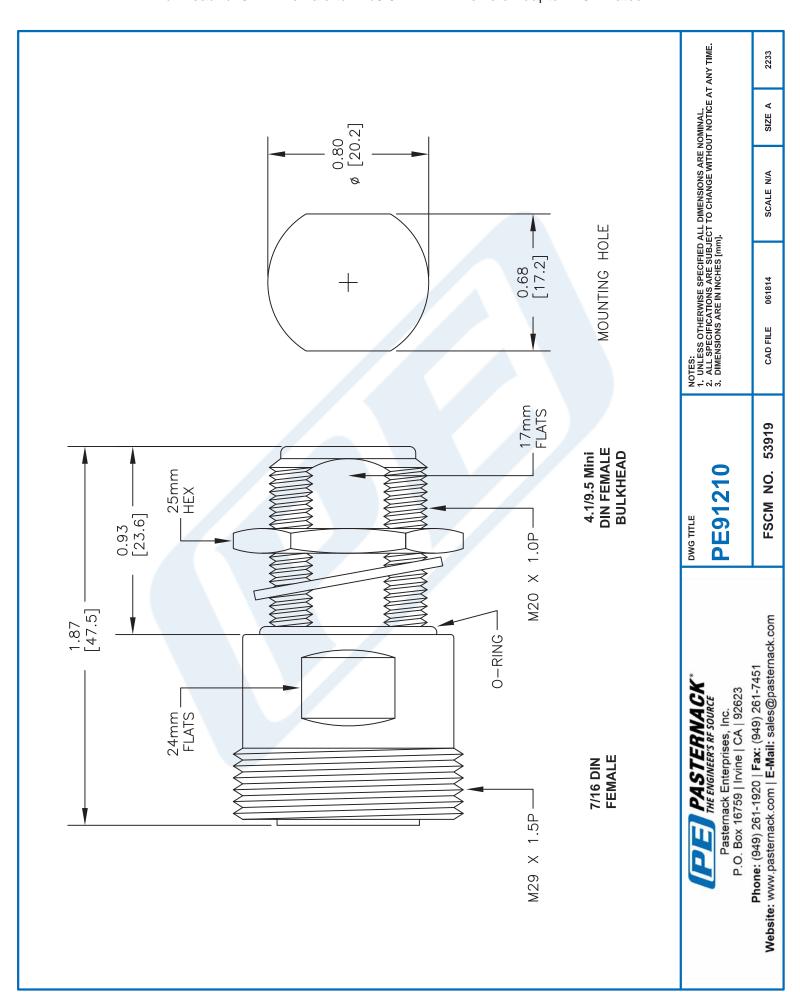

### Configuration

Connector 1 7/16 DIN Female Impedance 1 50 Ohms

Connector 2 4.1/9.5 Mini DIN Female

Impedance 250 OhmsAdapter DesignStandardBody StyleStraightMount MethodBulkhead

#### **Mechanical Specifications**

Size

Length, in [mm] 1.872 [47.55]

#### **Connector 1**

Type 7/16 DIN Female
Inner Conductor Material and Plating Beryllium Copper, Silver
Body Material and Plating Brass, Tri-Metal
Dielectric Type PTFE

#### **Connector 2**

Type 4.1/9.5 Mini DIN Female
Inner Conductor Material and Plating Beryllium Copper, Silver
Body Material and Plating Brass, Tri-Metal
Dielectric Type PTFE