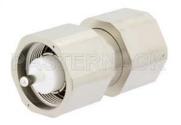

LC Male to LC Male Adapter

**PE9569** 

## **TECHNICAL DATA SHEET**

| LC Male to LC Male Adapter                                                                                                                                                                                                                                                             |                                                                                                            |
|----------------------------------------------------------------------------------------------------------------------------------------------------------------------------------------------------------------------------------------------------------------------------------------|------------------------------------------------------------------------------------------------------------|
| Configuration<br>Connector 1<br>Impedance 1<br>Connector 2<br>Impedance 2<br>Adapter Design<br>Body Style                                                                                                                                                                              | LC Male<br>50 Ohms<br>LC Male<br>50 Ohms<br>Standard<br>Straight                                           |
| Mechanical Specifications                                                                                                                                                                                                                                                              |                                                                                                            |
| <b>Size</b><br>Length, in [mm]<br>Width/Dia., in [mm]                                                                                                                                                                                                                                  | 3.7 [93.98]<br>1.5 [38.1]                                                                                  |
| Connector 1<br>Type<br>Inner Conductor Material and Plating<br>Coupling Nut Material and Plating<br>Hex Size, in.<br>Body Material and Plating<br>Dielectric Type<br>Connector 2<br>Type<br>Inner Conductor Material and Plating<br>Coupling Nut Material and Plating<br>Hox Size, in. | LC Male<br>Silver<br>Brass, Nickel<br>1 1/2<br>Brass, Nickel<br>PTFE<br>LC Male<br>Silver<br>Brass, Nickel |
| Hex Size, in.<br>Body Material and Plating<br>Dielectric Type                                                                                                                                                                                                                          | 1 1/2<br>Brass, Nickel<br>PTFE                                                                             |
| <b>Compliance Certifications</b> (visit www.Pasternack.com for RoHS Compliant                                                                                                                                                                                                          | or current document)<br>Yes                                                                                |
| Plotted and Other Data<br>Notes:                                                                                                                                                                                                                                                       | Values at 25 °C, sea level                                                                                 |
| URL: http://www.pasternack.com/lc-male-lc-male-straight-adapter-pe9569-p.aspx                                                                                                                                                                                                          |                                                                                                            |