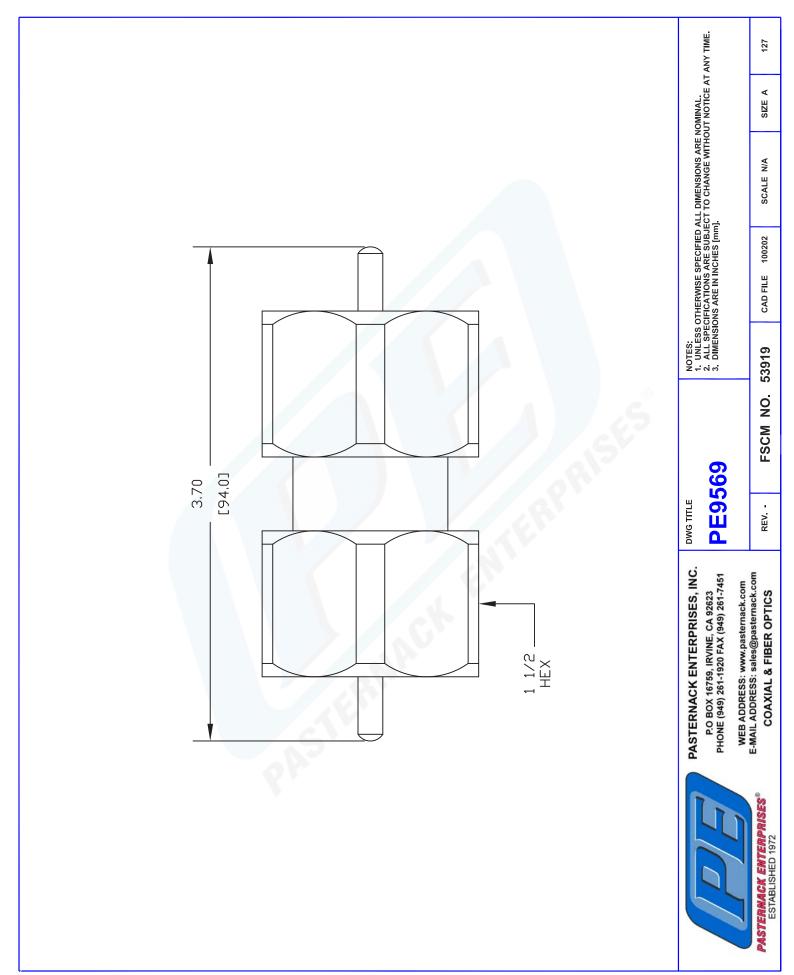

## PE9569 CAD Drawing

LC Male to LC Male Adapter

## **TECHNICAL DATA SHEET**

| LC Male to LC Male Adapter                                                                                                                                                                                                                                                             |                                                                                                            |
|----------------------------------------------------------------------------------------------------------------------------------------------------------------------------------------------------------------------------------------------------------------------------------------|------------------------------------------------------------------------------------------------------------|
| Configuration<br>Connector 1<br>Impedance 1<br>Connector 2<br>Impedance 2<br>Adapter Design<br>Body Style                                                                                                                                                                              | LC Male<br>50 Ohms<br>LC Male<br>50 Ohms<br>Standard<br>Straight                                           |
| Mechanical Specifications                                                                                                                                                                                                                                                              |                                                                                                            |
| <b>Size</b><br>Length, in [mm]<br>Width/Dia., in [mm]                                                                                                                                                                                                                                  | 3.7 [93.98]<br>1.5 [38.1]                                                                                  |
| Connector 1<br>Type<br>Inner Conductor Material and Plating<br>Coupling Nut Material and Plating<br>Hex Size, in.<br>Body Material and Plating<br>Dielectric Type<br>Connector 2<br>Type<br>Inner Conductor Material and Plating<br>Coupling Nut Material and Plating<br>Hox Size, in. | LC Male<br>Silver<br>Brass, Nickel<br>1 1/2<br>Brass, Nickel<br>PTFE<br>LC Male<br>Silver<br>Brass, Nickel |
| Hex Size, in.<br>Body Material and Plating<br>Dielectric Type                                                                                                                                                                                                                          | 1 1/2<br>Brass, Nickel<br>PTFE                                                                             |
| <b>Compliance Certifications</b> (visit www.Pasternack.com for RoHS Compliant                                                                                                                                                                                                          | or current document)<br>Yes                                                                                |
| Plotted and Other Data<br>Notes:                                                                                                                                                                                                                                                       | Values at 25 °C, sea level                                                                                 |
| URL: http://www.pasternack.com/lc-male-lc-male-straight-adapter-pe9569-p.aspx                                                                                                                                                                                                          |                                                                                                            |