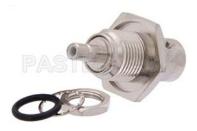

Bulkhead SMB Jack to BNC Female Adapter

**PE9240** 

## **TECHNICAL DATA SHEET**

| Bulkhead SMB Jack to BNC Female Adapter                                                                                                                                        |                                                                                   |
|--------------------------------------------------------------------------------------------------------------------------------------------------------------------------------|-----------------------------------------------------------------------------------|
| Configuration<br>Connector 1<br>Connector Specification 1<br>Connector 2<br>Adapter Design<br>Body Style<br>Mount Method                                                       | SMB Jack<br>MIL-STD-348A<br>BNC Female<br>Standard<br>Straight<br>Bulkhead        |
| Electrical Specifications<br>Frequency Range, GHz<br>Impedance, Ohms<br>Maximum VSWR<br>Maximum Operating Voltage, Volts<br>Dielectric Withstanding Voltage, Vrms              | DC to 4<br>50<br>1.3:1<br>335<br>1,000                                            |
| Mechanical Specifications<br>Temperature<br>Operating Range,deg C                                                                                                              | -20 to +80                                                                        |
| Size<br>Length, in [mm]<br>Width/Dia., in [mm]<br>Dielectric Type                                                                                                              | 1.189 [30.2]<br>0.689 [17.5]<br>Teflon                                            |
| <b>Connector 1</b><br>Type<br>Inner Conductor Material and Plating<br>Inner Conductor Plating Specification<br>Coupling Nut Plating Specification<br>Body Material and Plating | SMB Jack<br>Brass, Gold<br>30µ in. minimum<br>100µ in. minimum<br>Brass, Nickel   |
| <b>Connector 2</b><br>Type<br>Inner Conductor Material and Plating<br>Inner Conductor Plating Specification<br>Body Material and Plating<br>Body Plating Specification         | BNC Female<br>Brass, Gold<br>30μ in. minimum<br>Brass, Nickel<br>100μ in. minimum |
| Compliance Certifications (visit www.Pasternack.com for cur<br>RoHS Compliant                                                                                                  | rent document)<br>Yes                                                             |