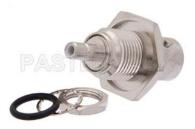

Bulkhead SMB Jack to BNC Female Adapter

**PE9240** 

## **TECHNICAL DATA SHEET**

| Bulkhead SMB Jack to BNC Female Adapter                                                                                                                                        |                                                                                   |
|--------------------------------------------------------------------------------------------------------------------------------------------------------------------------------|-----------------------------------------------------------------------------------|
| Configuration<br>Connector 1<br>Connector Specification 1<br>Connector 2<br>Adapter Design<br>Body Style<br>Mount Method                                                       | SMB Jack<br>MIL-STD-348A<br>BNC Female<br>Standard<br>Straight<br>Bulkhead        |
| Electrical Specifications<br>Frequency Range, GHz<br>Impedance, Ohms<br>Maximum VSWR<br>Maximum Operating Voltage, Volts<br>Dielectric Withstanding Voltage, Vrms              | DC to 4<br>50<br>1.3:1<br>335<br>1,000                                            |
| Mechanical Specifications<br>Temperature<br>Operating Range,deg C                                                                                                              | -20 to +80                                                                        |
| Size<br>Length, in [mm]<br>Width/Dia., in [mm]<br>Dielectric Type                                                                                                              | 1.189 [30.2]<br>0.689 [17.5]<br>Teflon                                            |
| <b>Connector 1</b><br>Type<br>Inner Conductor Material and Plating<br>Inner Conductor Plating Specification<br>Coupling Nut Plating Specification<br>Body Material and Plating | SMB Jack<br>Brass, Gold<br>30µ in. minimum<br>100µ in. minimum<br>Brass, Nickel   |
| <b>Connector 2</b><br>Type<br>Inner Conductor Material and Plating<br>Inner Conductor Plating Specification<br>Body Material and Plating<br>Body Plating Specification         | BNC Female<br>Brass, Gold<br>30μ in. minimum<br>Brass, Nickel<br>100μ in. minimum |
| Compliance Certifications (visit www.Pasternack.com for cur<br>RoHS Compliant                                                                                                  | rent document)<br>Yes                                                             |