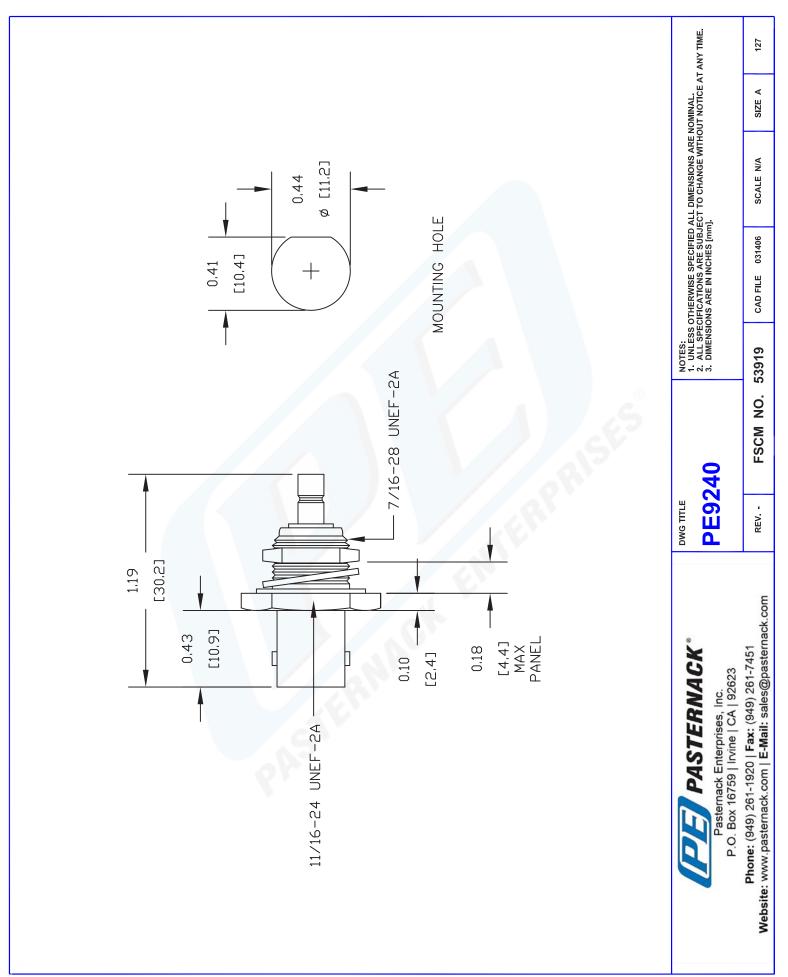

for domestic and International orders. Our RF, microwave and fiber optic products maintain a 99% availability and are part of the broadest selection in the industry.

The information contained in this document is accurate to the best of our knowledge and representative of the part described herein. It may be necessary to make modifications to the part and/or the documentation of the part, in order to implement improvements. Pasternack reserves the right to make such changes as required. Unless otherwise stated, all specifications are nominal.

Pasternack Enterprises, Inc. • P.O. Box 16759, Irvine, CA 92623 **Phone:** (866) 727-8376 or (949) 261-1920 • **Fax:** (949) 261-7451 Sales@Pasternack.com • Techsupport@Pasternack.com



## PE9240 CAD Drawing Bulkhead SMB Jack to BNC Female Adapter