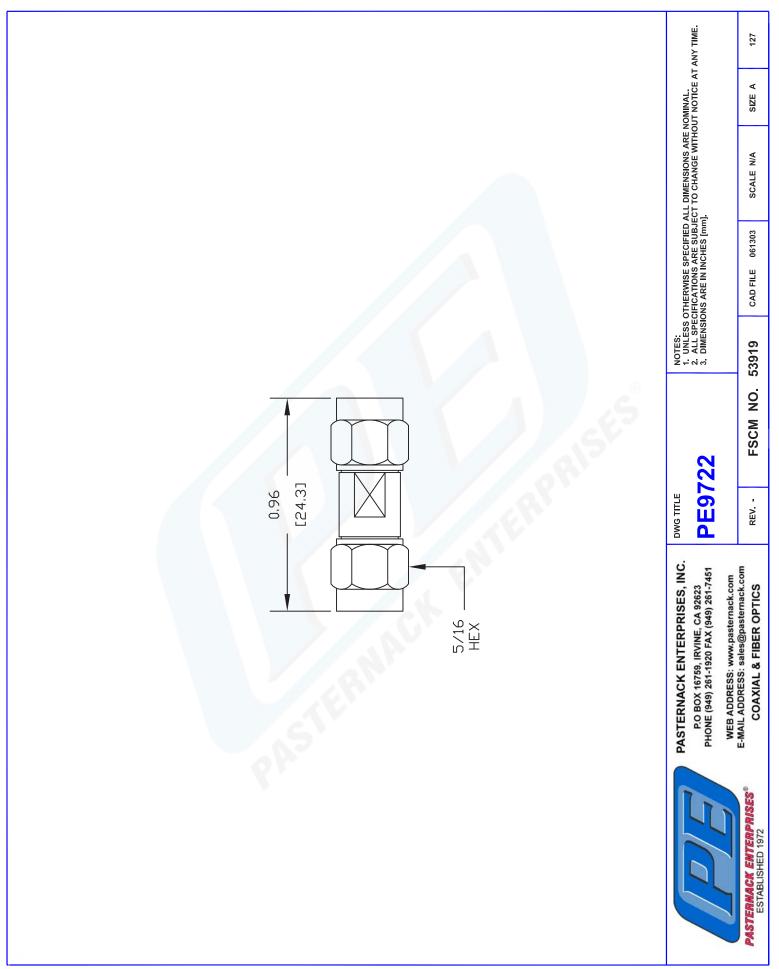

## **TECHNICAL DATA SHEET**

| Configuration                                   |                                       |
|-------------------------------------------------|---------------------------------------|
| Connector 1                                     | SMA Male                              |
| Impedance 1                                     | 50 Ohms                               |
| Connector 2                                     | 3.5mm Male                            |
| Impedance 2                                     | 50 Ohms                               |
| Adapter Design<br>Body Style                    | Precision<br>Straight                 |
|                                                 |                                       |
| Electrical Specifications                       |                                       |
| Frequency Range, GHz                            | DC to 18                              |
| Maximum VSWR                                    | 1.25:1                                |
| lechanical Specifications                       |                                       |
| Temperature                                     |                                       |
| Operating Range,deg C                           | -65 to +125                           |
| Size                                            |                                       |
| Length, in [mm]                                 | 0.957 [24.31]                         |
| Width/Dia., in [mm]                             | 0.312 [7.92]                          |
| Connector 1                                     |                                       |
| Туре                                            | SMA Male                              |
| Hex Size, in.                                   | 5/16                                  |
|                                                 |                                       |
| Connector 2                                     |                                       |
| Type                                            | 3.5mm Male                            |
| Hex Size, in.                                   | 5/16                                  |
| compliance Certifications (visit www.Pasternack | com for current document)             |
| RoHS Compliant                                  | Yes                                   |
| Plotted and Other Data                          |                                       |
| Notes:                                          | Values at 25 °C, sea level            |
|                                                 |                                       |
| URL: http://www.pasternack.com/sma-male-3.5m    | m-male-straight-adapter-pe9722-p.aspx |