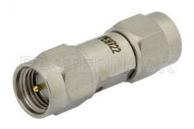

Precision SMA Male to 3.5mm Male Adapter

**PE9722** 

## **TECHNICAL DATA SHEET**

| Configuration                                   |                                       |
|-------------------------------------------------|---------------------------------------|
| Connector 1                                     | SMA Male                              |
| Impedance 1                                     | 50 Ohms                               |
| Connector 2                                     | 3.5mm Male                            |
| Impedance 2                                     | 50 Ohms                               |
| Adapter Design<br>Body Style                    | Precision<br>Straight                 |
|                                                 |                                       |
| Electrical Specifications                       |                                       |
| Frequency Range, GHz                            | DC to 18                              |
| Maximum VSWR                                    | 1.25:1                                |
| lechanical Specifications                       |                                       |
| Temperature                                     |                                       |
| Operating Range,deg C                           | -65 to +125                           |
| Size                                            |                                       |
| Length, in [mm]                                 | 0.957 [24.31]                         |
| Width/Dia., in [mm]                             | 0.312 [7.92]                          |
| Connector 1                                     |                                       |
| Туре                                            | SMA Male                              |
| Hex Size, in.                                   | 5/16                                  |
|                                                 |                                       |
| Connector 2                                     |                                       |
| Type                                            | 3.5mm Male                            |
| Hex Size, in.                                   | 5/16                                  |
| compliance Certifications (visit www.Pasternack | com for current document)             |
| RoHS Compliant                                  | Yes                                   |
| Plotted and Other Data                          |                                       |
| Notes:                                          | Values at 25 °C, sea level            |
|                                                 |                                       |
| URL: http://www.pasternack.com/sma-male-3.5m    | m-male-straight-adapter-pe9722-p.aspx |