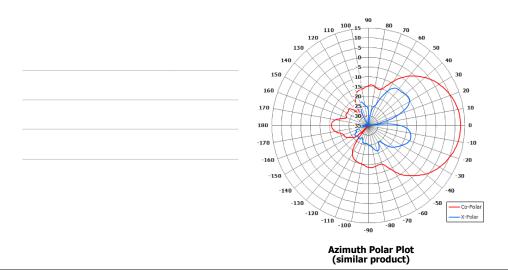

### **ELECTRICAL**

| Frequency:       | 880 - 960 MHz                  |  |
|------------------|--------------------------------|--|
| Gain:            | 12.5 dBi Peak                  |  |
| Polarisation:    | Linear (Vertical)              |  |
| Beamwidth:       | 45-50° (Az) x 25° (El) Approx. |  |
| Cross Polar:     | >20 dB Typ.                    |  |
| VSWR:            | 2:1 Min. 1.5:1 Target          |  |
| Power Rating:    | 50 W                           |  |
| Front to Back:   | >20 dB Typ.                    |  |
| Electrical Tilt: | 0°                             |  |