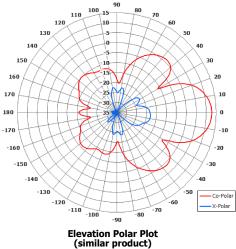

### **ELECTRICAL**

| Frequency:       | 880 - 960 MHz                  |  |
|------------------|--------------------------------|--|
| Gain:            | 12.5 dBi Peak                  |  |
| Polarisation:    | Linear (Vertical)              |  |
| Beamwidth:       | 45-50° (Az) x 25° (El) Approx. |  |
| Cross Polar:     | >20 dB Typ.                    |  |
| VSWR:            | 2:1 Min. 1.5:1 Target          |  |
| Power Rating:    | 50 W                           |  |
| Front to Back:   | >20 dB Typ.                    |  |
| Electrical Tilt: | 0°                             |  |