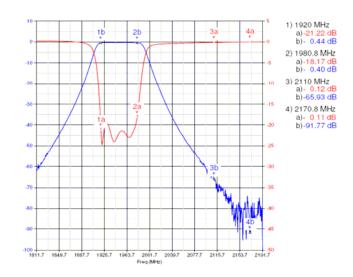

## **Standard Design Features**

| Passband<br>Receive                 | 1920-1980 MHz                  |
|-------------------------------------|--------------------------------|
| Passband Insertion Loss             | 0.5 dB max                     |
| Passband Return Loss                | 14 dB min                      |
| Transmit Rejection<br>2110-2170 MHz | 60 dB min                      |
| Operating Temperature               | -20 to +70 deg C               |
| Connectors                          | Low IM N or 7/16 DIN<br>Female |
|                                     |                                |